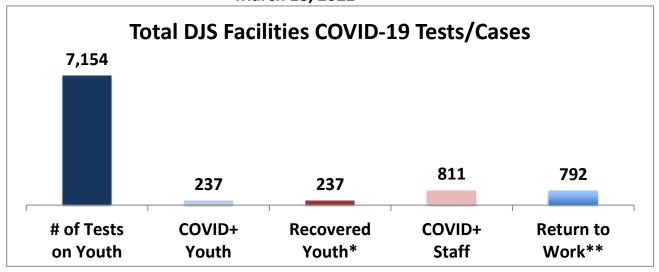

## Cumulative COVID19 Cases To Date March 18, 2022

| Facilities Summary                        | # of Tests<br>on Youth | COVID+<br>Youth | Recovered<br>Youth* | COVID+<br>Staff | Return to<br>Work** |
|-------------------------------------------|------------------------|-----------------|---------------------|-----------------|---------------------|
| Total DJS Facilities COVID-19 Tests/Cases | 7,154                  | 237             | 237                 | 811             | 792                 |
| Baltimore City Juvenile Justice Center    | 1606                   | 59              | 59                  | 27              | 27                  |
| Cheltenham Youth Detention Center         | 1420                   | 24              | 24                  | 26              | 25                  |
| Hickey School                             | 1303                   | 46              | 46                  | 24              | 24                  |
| Lower Eastern Shore Children's Center     | 553                    | 17              | 17                  | 23              | 23                  |
| Carter Center                             | 2                      | 0               | 0                   | 0               | 0                   |
| Noyes Center                              | 358                    | 6               | 6                   | 1               | 1                   |
| Waxter Center                             | 439                    | 25              | 25                  | 16              | 16                  |
| Western Maryland Children's Center        | 450                    | 22              | 22                  | 21              | 21                  |
| Backbone Youth Center                     | 320                    | 10              | 10                  | 21              | 20                  |
| Mountain View                             | 64                     | 5               | 5                   | 8               | 8                   |
| Garrett (formerly Savage)                 | 5                      | 0               | 0                   | 4               | 4                   |
| Green Ridge Youth Center                  | 314                    | 18              | 18                  | 27              | 27                  |
| Meadow Mountain Youth Center              | 5                      | 1               | 1                   | 1               | 1                   |
| Victor Cullen Center                      | 315                    | 4               | 4                   | 18              | 18                  |

<sup>\*</sup>Data represents medical recoveries as determined by the Department's medical professionals.

Note: DJS recently revised the methodology for reporting staff data to focus on facility staff returning to work duties instead of a presumption of medical recovery.

Source: DJS Office of Research and Evaluation

<sup>\*\*</sup>Reported data includes staff who have medically recovered as well as staff who were able to return to work after illness. Data does not include the following: 6 staff who did not return to work after COVID illness as a result of being separated from employment and 2 COVID-related deaths.