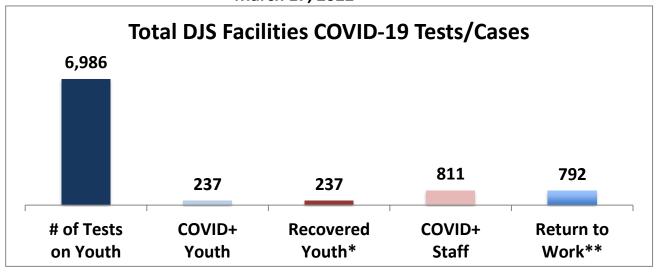

## Cumulative COVID19 Cases To Date March 17, 2022

| Facilities Summary                        | # of Tests<br>on Youth | COVID+<br>Youth | Recovered<br>Youth* | COVID+<br>Staff | Return to<br>Work** |
|-------------------------------------------|------------------------|-----------------|---------------------|-----------------|---------------------|
| Total DJS Facilities COVID-19 Tests/Cases | 6,986                  | 237             | 237                 | 811             | 792                 |
| Baltimore City Juvenile Justice Center    | 1555                   | 59              | 59                  | 27              | 27                  |
| Cheltenham Youth Detention Center         | 1363                   | 24              | 24                  | 26              | 25                  |
| Hickey School                             | 1286                   | 46              | 46                  | 24              | 24                  |
| Lower Eastern Shore Children's Center     | 544                    | 17              | 17                  | 23              | 23                  |
| Carter Center                             | 2                      | 0               | 0                   | 0               | 0                   |
| Noyes Center                              | 355                    | 6               | 6                   | 1               | 1                   |
| Waxter Center                             | 439                    | 25              | 25                  | 16              | 16                  |
| Western Maryland Children's Center        | 442                    | 22              | 22                  | 21              | 21                  |
| Backbone Youth Center                     | 315                    | 10              | 10                  | 21              | 20                  |
| Mountain View                             | 64                     | 5               | 5                   | 8               | 8                   |
| Garrett (formerly Savage)                 | 5                      | 0               | 0                   | 4               | 4                   |
| Green Ridge Youth Center                  | 296                    | 18              | 18                  | 27              | 27                  |
| Meadow Mountain Youth Center              | 5                      | 1               | 1                   | 1               | 1                   |
| Victor Cullen Center                      | 315                    | 4               | 4                   | 18              | 18                  |

<sup>\*</sup>Data represents medical recoveries as determined by the Department's medical professionals.

Note: DJS recently revised the methodology for reporting staff data to focus on facility staff returning to work duties instead of a presumption of medical recovery.

Source: DJS Office of Research and Evaluation

<sup>\*\*</sup>Reported data includes staff who have medically recovered as well as staff who were able to return to work after illness. Data does not include the following: 6 staff who did not return to work after COVID illness as a result of being separated from employment and 2 COVID-related deaths.