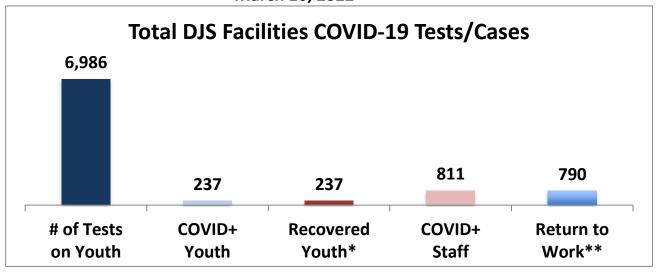

## Cumulative COVID19 Cases To Date March 16, 2022

| Facilities Summary                        | # of Tests<br>on Youth | COVID+<br>Youth | Recovered<br>Youth* | COVID+<br>Staff | Return to<br>Work** |
|-------------------------------------------|------------------------|-----------------|---------------------|-----------------|---------------------|
| Total DJS Facilities COVID-19 Tests/Cases | 6,986                  | 237             | 237                 | 811             | 790                 |
| Baltimore City Juvenile Justice Center    | 1555                   | 59              | 59                  | 27              | 27                  |
| Cheltenham Youth Detention Center         | 1363                   | 24              | 24                  | 26              | 25                  |
| Hickey School                             | 1286                   | 46              | 46                  | 24              | 24                  |
| Lower Eastern Shore Children's Center     | 544                    | 17              | 17                  | 23              | 22                  |
| Carter Center                             | 2                      | 0               | 0                   | 0               | 0                   |
| Noyes Center                              | 355                    | 6               | 6                   | 1               | 1                   |
| Waxter Center                             | 439                    | 25              | 25                  | 16              | 16                  |
| Western Maryland Children's Center        | 442                    | 22              | 22                  | 21              | 21                  |
| Backbone Youth Center                     | 315                    | 10              | 10                  | 21              | 20                  |
| Mountain View                             | 64                     | 5               | 5                   | 8               | 8                   |
| Garrett (formerly Savage)                 | 5                      | 0               | 0                   | 4               | 4                   |
| Green Ridge Youth Center                  | 296                    | 18              | 18                  | 27              | 27                  |
| Meadow Mountain Youth Center              | 5                      | 1               | 1                   | 1               | 1                   |
| Victor Cullen Center                      | 315                    | 4               | 4                   | 18              | 18                  |