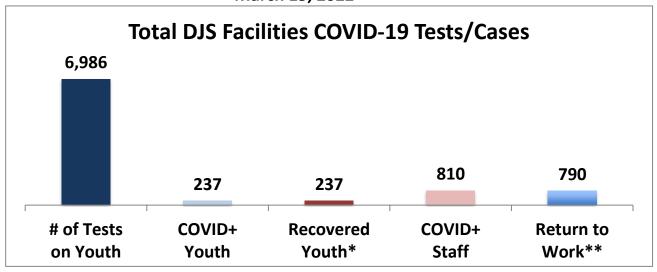

## Cumulative COVID19 Cases To Date March 15, 2022

| Facilities Summary                        | # of Tests<br>on Youth | COVID+<br>Youth | Recovered<br>Youth* | COVID+<br>Staff | Return to<br>Work** |
|-------------------------------------------|------------------------|-----------------|---------------------|-----------------|---------------------|
| Total DJS Facilities COVID-19 Tests/Cases | 6,986                  | 237             | 237                 | 810             | 790                 |
| Baltimore City Juvenile Justice Center    | 1555                   | 59              | 59                  | 27              | 27                  |
| Cheltenham Youth Detention Center         | 1363                   | 24              | 24                  | 26              | 25                  |
| Hickey School                             | 1286                   | 46              | 46                  | 24              | 24                  |
| Lower Eastern Shore Children's Center     | 544                    | 17              | 17                  | 23              | 22                  |
| Carter Center                             | 2                      | 0               | 0                   | 0               | 0                   |
| Noyes Center                              | 355                    | 6               | 6                   | 1               | 1                   |
| Waxter Center                             | 439                    | 25              | 25                  | 16              | 16                  |
| Western Maryland Children's Center        | 442                    | 22              | 22                  | 21              | 21                  |
| Backbone Youth Center                     | 315                    | 10              | 10                  | 20              | 20                  |
| Mountain View                             | 64                     | 5               | 5                   | 8               | 8                   |
| Garrett (formerly Savage)                 | 5                      | 0               | 0                   | 4               | 4                   |
| Green Ridge Youth Center                  | 296                    | 18              | 18                  | 27              | 27                  |
| Meadow Mountain Youth Center              | 5                      | 1               | 1                   | 1               | 1                   |
| Victor Cullen Center                      | 315                    | 4               | 4                   | 18              | 18                  |

<sup>\*</sup>Data represents medical recoveries as determined by the Department's medical professionals.

Note: DJS recently revised the methodology for reporting staff data to focus on facility staff returning to work duties instead of a presumption of medical recovery.

Source: DJS Office of Research and Evaluation

<sup>\*\*</sup>Reported data includes staff who have medically recovered as well as staff who were able to return to work after illness. Data does not include the following: 6 staff who did not return to work after COVID illness as a result of being separated from employment and 2 COVID-related deaths.