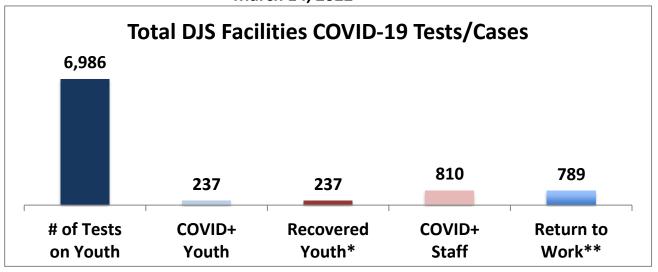

## Cumulative COVID19 Cases To Date March 14, 2022

| Facilities Summary                        | # of Tests<br>on Youth | COVID+<br>Youth | Recovered<br>Youth* | COVID+<br>Staff | Return to<br>Work** |
|-------------------------------------------|------------------------|-----------------|---------------------|-----------------|---------------------|
| Total DJS Facilities COVID-19 Tests/Cases | 6,986                  | 237             | 237                 | 810             | 789                 |
| Baltimore City Juvenile Justice Center    | 1555                   | 59              | 59                  | 27              | 27                  |
| Cheltenham Youth Detention Center         | 1363                   | 24              | 24                  | 26              | 25                  |
| Hickey School                             | 1286                   | 46              | 46                  | 24              | 24                  |
| Lower Eastern Shore Children's Center     | 544                    | 17              | 17                  | 23              | 22                  |
| Carter Center                             | 2                      | 0               | 0                   | 0               | 0                   |
| Noyes Center                              | 355                    | 6               | 6                   | 1               | 1                   |
| Waxter Center                             | 439                    | 25              | 25                  | 16              | 16                  |
| Western Maryland Children's Center        | 442                    | 22              | 22                  | 21              | 21                  |
| Backbone Youth Center                     | 315                    | 10              | 10                  | 20              | 19                  |
| Mountain View                             | 64                     | 5               | 5                   | 8               | 8                   |
| Garrett (formerly Savage)                 | 5                      | 0               | 0                   | 4               | 4                   |
| Green Ridge Youth Center                  | 296                    | 18              | 18                  | 27              | 27                  |
| Meadow Mountain Youth Center              | 5                      | 1               | 1                   | 1               | 1                   |
| Victor Cullen Center                      | 315                    | 4               | 4                   | 18              | 18                  |