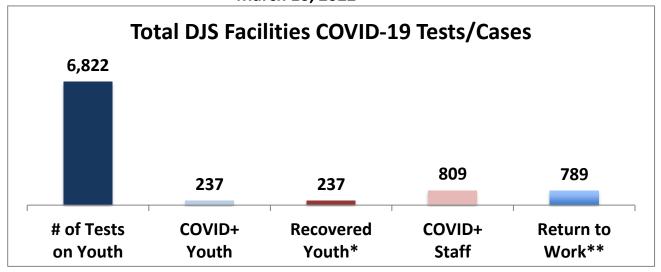

## Cumulative COVID19 Cases To Date March 10, 2022

| Facilities Summary                        | # of Tests<br>on Youth | COVID+<br>Youth | Recovered<br>Youth* | COVID+<br>Staff | Return to<br>Work** |
|-------------------------------------------|------------------------|-----------------|---------------------|-----------------|---------------------|
| Total DJS Facilities COVID-19 Tests/Cases | 6,822                  | 237             | 237                 | 809             | 789                 |
| Baltimore City Juvenile Justice Center    | 1506                   | 59              | 59                  | 27              | 27                  |
| Cheltenham Youth Detention Center         | 1308                   | 24              | 24                  | 25              | 25                  |
| Hickey School                             | 1264                   | 46              | 46                  | 24              | 24                  |
| Lower Eastern Shore Children's Center     | 538                    | 17              | 17                  | 23              | 22                  |
| Carter Center                             | 2                      | 0               | 0                   | 0               | 0                   |
| Noyes Center                              | 353                    | 6               | 6                   | 1               | 1                   |
| Waxter Center                             | 439                    | 25              | 25                  | 16              | 16                  |
| Western Maryland Children's Center        | 433                    | 22              | 22                  | 21              | 21                  |
| Backbone Youth Center                     | 308                    | 10              | 10                  | 20              | 19                  |
| Mountain View                             | 64                     | 5               | 5                   | 8               | 8                   |
| Garrett (formerly Savage)                 | 5                      | 0               | 0                   | 4               | 4                   |
| Green Ridge Youth Center                  | 293                    | 18              | 18                  | 27              | 27                  |
| Meadow Mountain Youth Center              | 5                      | 1               | 1                   | 1               | 1                   |
| Victor Cullen Center                      | 304                    | 4               | 4                   | 18              | 18                  |

<sup>\*</sup>Data represents medical recoveries as determined by the Department's medical professionals.

Note: DJS recently revised the methodology for reporting staff data to focus on facility staff returning to work duties instead of a presumption of medical recovery.

Source: DJS Office of Research and Evaluation

<sup>\*\*</sup>Reported data includes staff who have medically recovered as well as staff who were able to return to work after illness. Data does not include the following: 6 staff who did not return to work after COVID illness as a result of being separated from employment and 2 COVID-related deaths.