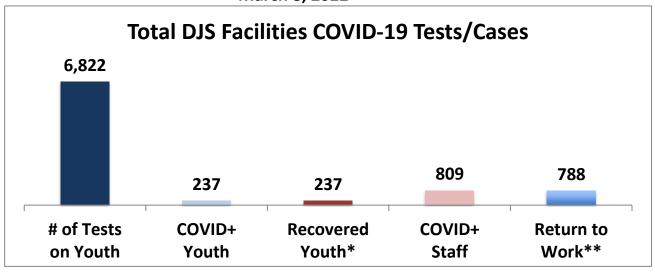

## Cumulative COVID19 Cases To Date March 8, 2022

| Facilities Summary                        | # of Tests<br>on Youth | COVID+<br>Youth | Recovered<br>Youth* | COVID+<br>Staff | Return to<br>Work** |
|-------------------------------------------|------------------------|-----------------|---------------------|-----------------|---------------------|
| Total DJS Facilities COVID-19 Tests/Cases | 6,822                  | 237             | 237                 | 809             | 788                 |
| Baltimore City Juvenile Justice Center    | 1506                   | 59              | 59                  | 27              | 26                  |
| Cheltenham Youth Detention Center         | 1308                   | 24              | 24                  | 25              | 25                  |
| Hickey School                             | 1264                   | 46              | 46                  | 24              | 24                  |
| Lower Eastern Shore Children's Center     | 538                    | 17              | 17                  | 23              | 22                  |
| Carter Center                             | 2                      | 0               | 0                   | 0               | 0                   |
| Noyes Center                              | 353                    | 6               | 6                   | 1               | 1                   |
| Waxter Center                             | 439                    | 25              | 25                  | 16              | 16                  |
| Western Maryland Children's Center        | 433                    | 22              | 22                  | 21              | 21                  |
| Backbone Youth Center                     | 308                    | 10              | 10                  | 20              | 19                  |
| Mountain View                             | 64                     | 5               | 5                   | 8               | 8                   |
| Garrett (formerly Savage)                 | 5                      | 0               | 0                   | 4               | 4                   |
| Green Ridge Youth Center                  | 293                    | 18              | 18                  | 27              | 27                  |
| Meadow Mountain Youth Center              | 5                      | 1               | 1                   | 1               | 1                   |
| Victor Cullen Center                      | 304                    | 4               | 4                   | 18              | 18                  |

<sup>\*</sup>Data represents medical recoveries as determined by the Department's medical professionals.

Note: DJS recently revised the methodology for reporting staff data to focus on facility staff returning to work duties instead of a presumption of medical recovery.

Source: DJS Office of Research and Evaluation

<sup>\*\*</sup>Reported data includes staff who have medically recovered as well as staff who were able to return to work after illness. Data does not include the following: 6 staff who did not return to work after COVID illness as a result of being separated from employment and 2 COVID-related deaths.