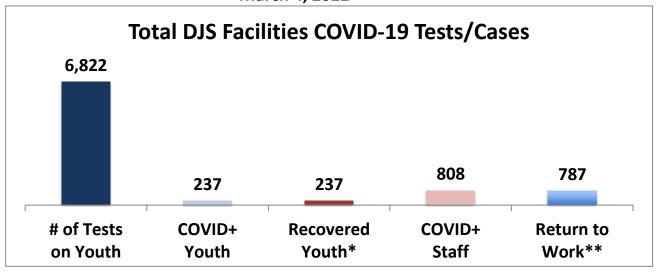

## Cumulative COVID19 Cases To Date March 4, 2022

| Facilities Summary                        | # of Tests<br>on Youth | COVID+<br>Youth | Recovered<br>Youth* | COVID+<br>Staff | Return to<br>Work** |
|-------------------------------------------|------------------------|-----------------|---------------------|-----------------|---------------------|
| Total DJS Facilities COVID-19 Tests/Cases | 6,822                  | 237             | 237                 | 808             | 787                 |
| Baltimore City Juvenile Justice Center    | 1506                   | 59              | 59                  | 27              | 26                  |
| Cheltenham Youth Detention Center         | 1308                   | 24              | 24                  | 25              | 25                  |
| Hickey School                             | 1264                   | 46              | 46                  | 24              | 24                  |
| Lower Eastern Shore Children's Center     | 538                    | 17              | 17                  | 23              | 22                  |
| Carter Center                             | 2                      | 0               | 0                   | 0               | 0                   |
| Noyes Center                              | 353                    | 6               | 6                   | 1               | 1                   |
| Waxter Center                             | 439                    | 25              | 25                  | 16              | 16                  |
| Western Maryland Children's Center        | 433                    | 22              | 22                  | 21              | 21                  |
| Backbone Youth Center                     | 308                    | 10              | 10                  | 19              | 18                  |
| Mountain View                             | 64                     | 5               | 5                   | 8               | 8                   |
| Garrett (formerly Savage)                 | 5                      | 0               | 0                   | 4               | 4                   |
| Green Ridge Youth Center                  | 293                    | 18              | 18                  | 27              | 27                  |
| Meadow Mountain Youth Center              | 5                      | 1               | 1                   | 1               | 1                   |
| Victor Cullen Center                      | 304                    | 4               | 4                   | 18              | 18                  |