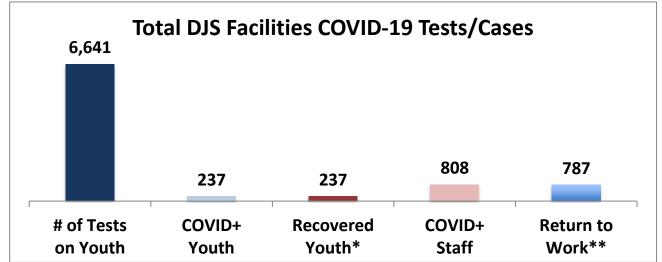

## Cumulative COVID19 Cases To Date

March 3, 2022

| Facilities Summary                        | # of Tests<br>on Youth | COVID+<br>Youth | Recovered<br>Youth* | COVID+<br>Staff | Return to<br>Work** |
|-------------------------------------------|------------------------|-----------------|---------------------|-----------------|---------------------|
| Total DJS Facilities COVID-19 Tests/Cases | 6,641                  | 237             | 237                 | 808             | 787                 |
| Baltimore City Juvenile Justice Center    | 1468                   | 59              | 59                  | 27              | 26                  |
| Cheltenham Youth Detention Center         | 1210                   | 24              | 24                  | 25              | 25                  |
| Hickey School                             | 1250                   | 46              | 46                  | 24              | 24                  |
| Lower Eastern Shore Children's Center     | 521                    | 17              | 17                  | 23              | 22                  |
| Carter Center                             | 2                      | 0               | 0                   | 0               | 0                   |
| Noyes Center                              | 352                    | 6               | 6                   | 1               | 1                   |
| Waxter Center                             | 439                    | 25              | 25                  | 16              | 16                  |
| Western Maryland Children's Center        | 430                    | 22              | 22                  | 21              | 21                  |
| Backbone Youth Center                     | 302                    | 10              | 10                  | 19              | 18                  |
| Mountain View                             | 64                     | 5               | 5                   | 8               | 8                   |
| Garrett (formerly Savage)                 | 5                      | 0               | 0                   | 4               | 4                   |
| Green Ridge Youth Center                  | 289                    | 18              | 18                  | 27              | 27                  |
| Meadow Mountain Youth Center              | 5                      | 1               | 1                   | 1               | 1                   |
| Victor Cullen Center                      | 304                    | 4               | 4                   | 18              | 18                  |

\*Data represents medical recoveries as determined by the Department's medical professionals.

\*\*Reported data includes staff who have medically recovered as well as staff who were able to return to work after illness. Data does not include the following: 6 staff who did not return to work after COVID illness as a result of being separated from employment and 2 COVID-related deaths.

Note: DJS recently revised the methodology for reporting staff data to focus on facility staff returning to work duties instead of a presumption of medical recovery.

Source: DJS Office of Research and Evaluation