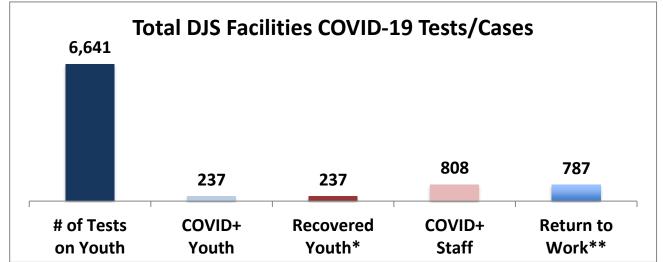

## **Cumulative COVID19 Cases To Date**

March 2, 2022

| Facilities Summary                        | # of Tests<br>on Youth | COVID+<br>Youth | Recovered<br>Youth* | COVID+<br>Staff | Return to<br>Work** |
|-------------------------------------------|------------------------|-----------------|---------------------|-----------------|---------------------|
| Total DJS Facilities COVID-19 Tests/Cases | 6,641                  | 237             | 237                 | 808             | 787                 |
| Baltimore City Juvenile Justice Center    | 1468                   | 59              | 59                  | 27              | 26                  |
| Cheltenham Youth Detention Center         | 1210                   | 24              | 24                  | 25              | 25                  |
| Hickey School                             | 1250                   | 46              | 46                  | 24              | 24                  |
| Lower Eastern Shore Children's Center     | 521                    | 17              | 17                  | 23              | 22                  |
| Carter Center                             | 2                      | 0               | 0                   | 0               | 0                   |
| Noyes Center                              | 352                    | 6               | 6                   | 1               | 1                   |
| Waxter Center                             | 439                    | 25              | 25                  | 16              | 16                  |
| Western Maryland Children's Center        | 430                    | 22              | 22                  | 21              | 21                  |
| Backbone Youth Center                     | 302                    | 10              | 10                  | 19              | 18                  |
| Mountain View                             | 64                     | 5               | 5                   | 8               | 8                   |
| Garrett (formerly Savage)                 | 5                      | 0               | 0                   | 4               | 4                   |
| Green Ridge Youth Center                  | 289                    | 18              | 18                  | 27              | 27                  |
| Meadow Mountain Youth Center              | 5                      | 1               | 1                   | 1               | 1                   |
| Victor Cullen Center                      | 304                    | 4               | 4                   | 18              | 18                  |

\*Data represents medical recoveries as determined by the Department's medical professionals.

\*\*Reported data includes staff who have medically recovered as well as staff who were able to return to work after illness. Data does not include the following: 6 staff who did not return to work after COVID illness as a result of being separated from employment and 2 COVID-related deaths.

Note: DJS recently revised the methodology for reporting staff data to focus on facility staff returning to work duties instead of a presumption of medical recovery.

Source: DJS Office of Research and Evaluation