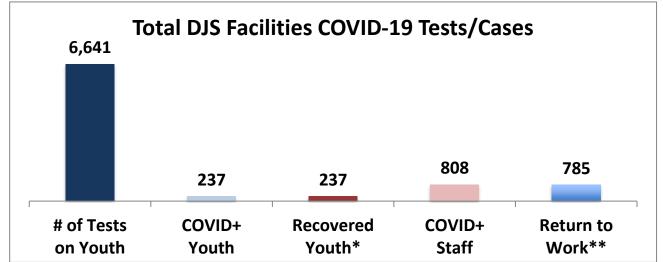

## **Cumulative COVID19 Cases To Date**

March 1, 2022

| Facilities Summary                        | # of Tests<br>on Youth | COVID+<br>Youth | Recovered<br>Youth* | COVID+<br>Staff | Return to<br>Work** |
|-------------------------------------------|------------------------|-----------------|---------------------|-----------------|---------------------|
| Total DJS Facilities COVID-19 Tests/Cases | 6,641                  | 237             | 237                 | 808             | 785                 |
| Baltimore City Juvenile Justice Center    | 1468                   | 59              | 59                  | 27              | 26                  |
| Cheltenham Youth Detention Center         | 1210                   | 24              | 24                  | 25              | 25                  |
| Hickey School                             | 1250                   | 46              | 46                  | 24              | 24                  |
| Lower Eastern Shore Children's Center     | 521                    | 17              | 17                  | 23              | 22                  |
| Carter Center                             | 2                      | 0               | 0                   | 0               | 0                   |
| Noyes Center                              | 352                    | 6               | 6                   | 1               | 1                   |
| Waxter Center                             | 439                    | 25              | 25                  | 16              | 16                  |
| Western Maryland Children's Center        | 430                    | 22              | 22                  | 21              | 21                  |
| Backbone Youth Center                     | 302                    | 10              | 10                  | 19              | 17                  |
| Mountain View                             | 64                     | 5               | 5                   | 8               | 8                   |
| Garrett (formerly Savage)                 | 5                      | 0               | 0                   | 4               | 4                   |
| Green Ridge Youth Center                  | 289                    | 18              | 18                  | 27              | 27                  |
| Meadow Mountain Youth Center              | 5                      | 1               | 1                   | 1               | 1                   |
| Victor Cullen Center                      | 304                    | 4               | 4                   | 18              | 17                  |

\*Data represents medical recoveries as determined by the Department's medical professionals.

\*\*Reported data includes staff who have medically recovered as well as staff who were able to return to work after illness. Data does not include the following: 6 staff who did not return to work after COVID illness as a result of being separated from employment and 2 COVID-related deaths.

Note: DJS recently revised the methodology for reporting staff data to focus on facility staff returning to work duties instead of a presumption of medical recovery.

Source: DJS Office of Research and Evaluation