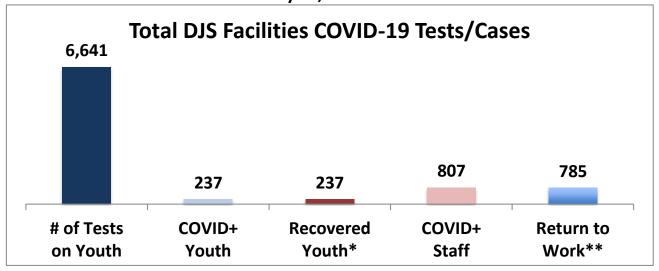

## Cumulative COVID19 Cases To Date February 28, 2022

| Facilities Summary                        | # of Tests<br>on Youth | COVID+<br>Youth | Recovered<br>Youth* | COVID+<br>Staff | Return to<br>Work** |
|-------------------------------------------|------------------------|-----------------|---------------------|-----------------|---------------------|
| Total DJS Facilities COVID-19 Tests/Cases | 6,641                  | 237             | 237                 | 807             | 785                 |
| Baltimore City Juvenile Justice Center    | 1468                   | 59              | 59                  | 27              | 26                  |
| Cheltenham Youth Detention Center         | 1210                   | 24              | 24                  | 25              | 25                  |
| Hickey School                             | 1250                   | 46              | 46                  | 24              | 24                  |
| Lower Eastern Shore Children's Center     | 521                    | 17              | 17                  | 23              | 22                  |
| Carter Center                             | 2                      | 0               | 0                   | 0               | 0                   |
| Noyes Center                              | 352                    | 6               | 6                   | 1               | 1                   |
| Waxter Center                             | 439                    | 25              | 25                  | 16              | 16                  |
| Western Maryland Children's Center        | 430                    | 22              | 22                  | 21              | 21                  |
| Backbone Youth Center                     | 302                    | 10              | 10                  | 19              | 17                  |
| Mountain View                             | 64                     | 5               | 5                   | 8               | 8                   |
| Garrett (formerly Savage)                 | 5                      | 0               | 0                   | 4               | 4                   |
| Green Ridge Youth Center                  | 289                    | 18              | 18                  | 27              | 27                  |
| Meadow Mountain Youth Center              | 5                      | 1               | 1                   | 1               | 1                   |
| Victor Cullen Center                      | 304                    | 4               | 4                   | 17              | 17                  |