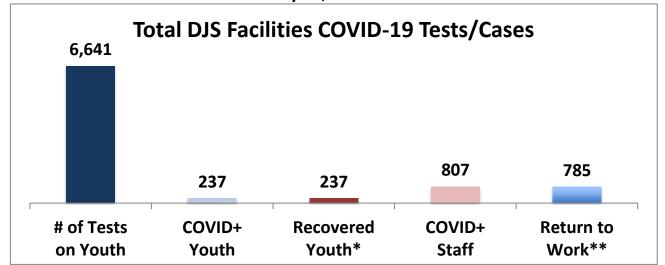

## Cumulative COVID19 Cases To Date February 25, 2022

| Facilities Summary                        | # of Tests<br>on Youth | COVID+<br>Youth | Recovered<br>Youth* | COVID+<br>Staff | Return to<br>Work** |
|-------------------------------------------|------------------------|-----------------|---------------------|-----------------|---------------------|
| Total DJS Facilities COVID-19 Tests/Cases | 6,641                  | 237             | 237                 | 807             | 785                 |
| Baltimore City Juvenile Justice Center    | 1468                   | 59              | 59                  | 27              | 26                  |
| Cheltenham Youth Detention Center         | 1210                   | 24              | 24                  | 25              | 25                  |
| Hickey School                             | 1250                   | 46              | 46                  | 24              | 24                  |
| Lower Eastern Shore Children's Center     | 521                    | 17              | 17                  | 23              | 22                  |
| Carter Center                             | 2                      | 0               | 0                   | 0               | 0                   |
| Noyes Center                              | 352                    | 6               | 6                   | 1               | 1                   |
| Waxter Center                             | 439                    | 25              | 25                  | 16              | 16                  |
| Western Maryland Children's Center        | 430                    | 22              | 22                  | 21              | 21                  |
| Backbone Youth Center                     | 302                    | 10              | 10                  | 19              | 17                  |
| Mountain View                             | 64                     | 5               | 5                   | 8               | 8                   |
| Garrett (formerly Savage)                 | 5                      | 0               | 0                   | 4               | 4                   |
| Green Ridge Youth Center                  | 289                    | 18              | 18                  | 27              | 27                  |
| Meadow Mountain Youth Center              | 5                      | 1               | 1                   | 1               | 1                   |
| Victor Cullen Center                      | 304                    | 4               | 4                   | 17              | 17                  |