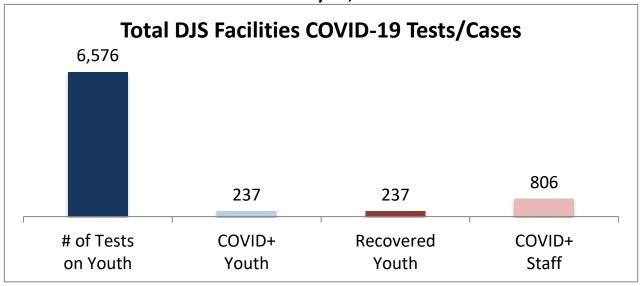

## Cumulative COVID19 Cases To Date February 24, 2022

| Facilities Summary                        | # of Tests<br>on Youth | COVID+<br>Youth | Recovered<br>Youth | COVID+<br>Staff |
|-------------------------------------------|------------------------|-----------------|--------------------|-----------------|
| Total DJS Facilities COVID-19 Tests/Cases | 6,576                  | 237             | 237                | 806             |
| Baltimore City Juvenile Justice Center    | 1438                   | 59              | 59                 | 141             |
| Cheltenham Youth Detention Center*        | 1210                   | 24              | 24                 | 86              |
| Hickey School                             | 1235                   | 46              | 46                 | 117             |
| Lower Eastern Shore Children's Center     | 521                    | 17              | 17                 | 49              |
| Carter Center                             | 2                      | 0               | 0                  | 0               |
| Noyes Center                              | 352                    | 6               | 6                  | 26              |
| Waxter Center                             | 436                    | 25              | 25                 | 87              |
| Western Maryland Children's Center        | 423                    | 22              | 22                 | 50              |
| Backbone Youth Center                     | 297                    | 10              | 10                 | 61              |
| Mountain View                             | 64                     | 5               | 5                  | 28              |
| Garrett (formerly Savage)                 | 5                      | 0               | 0                  | 19              |
| Green Ridge Youth Center                  | 289                    | 18              | 18                 | 76              |
| Meadow Mountain Youth Center*             | 5                      | 1               | 1                  | 1               |
| Victor Cullen Center                      | 299                    | 4               | 4                  | 65              |