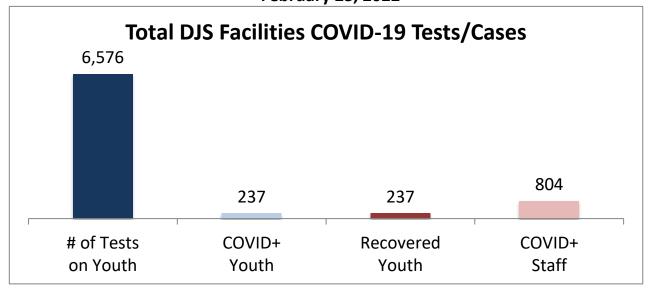

## Cumulative COVID19 Cases To Date February 23, 2022

| Facilities Summary                        | # of Tests<br>on Youth | COVID+<br>Youth | Recovered<br>Youth | COVID+<br>Staff |
|-------------------------------------------|------------------------|-----------------|--------------------|-----------------|
| Total DJS Facilities COVID-19 Tests/Cases | 6,576                  | 237             | 237                | 804             |
| Baltimore City Juvenile Justice Center    | 1438                   | 59              | 59                 | 141             |
| Cheltenham Youth Detention Center*        | 1210                   | 24              | 24                 | 85              |
| Hickey School                             | 1235                   | 46              | 46                 | 116             |
| Lower Eastern Shore Children's Center     | 521                    | 17              | 17                 | 49              |
| Carter Center                             | 2                      | 0               | 0                  | 0               |
| Noyes Center                              | 352                    | 6               | 6                  | 26              |
| Waxter Center                             | 436                    | 25              | 25                 | 86              |
| Western Maryland Children's Center        | 423                    | 22              | 22                 | 51              |
| Backbone Youth Center                     | 297                    | 10              | 10                 | 61              |
| Mountain View                             | 64                     | 5               | 5                  | 28              |
| Garrett (formerly Savage)                 | 5                      | 0               | 0                  | 19              |
| Green Ridge Youth Center                  | 289                    | 18              | 18                 | 76              |
| Meadow Mountain Youth Center*             | 5                      | 1               | 1                  | 1               |
| Victor Cullen Center                      | 299                    | 4               | 4                  | 65              |

Note: DJS has begun universal testing of all youth and staff and that the numbers are subject to change daily. Recovered cases are part of total count. Youth are shown at current location.

Source: DJS Office of Research and Evaluation