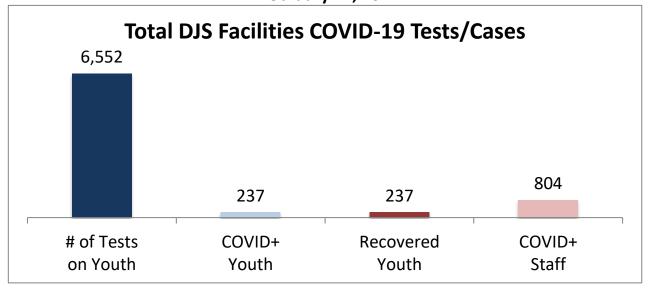

## Cumulative COVID19 Cases To Date February 22, 2022

| Facilities Summary                        | # of Tests<br>on Youth | COVID+<br>Youth | Recovered<br>Youth | COVID+<br>Staff |
|-------------------------------------------|------------------------|-----------------|--------------------|-----------------|
| Total DJS Facilities COVID-19 Tests/Cases | 6,552                  | 237             | 237                | 804             |
| Baltimore City Juvenile Justice Center    | 1421                   | 59              | 59                 | 141             |
| Cheltenham Youth Detention Center*        | 1210                   | 24              | 24                 | 85              |
| Hickey School                             | 1235                   | 46              | 46                 | 116             |
| Lower Eastern Shore Children's Center     | 520                    | 17              | 17                 | 49              |
| Carter Center                             | 2                      | 0               | 0                  | 0               |
| Noyes Center                              | 352                    | 6               | 6                  | 26              |
| Waxter Center                             | 436                    | 25              | 25                 | 86              |
| Western Maryland Children's Center        | 423                    | 22              | 22                 | 51              |
| Backbone Youth Center                     | 297                    | 10              | 10                 | 61              |
| Mountain View                             | 64                     | 5               | 5                  | 28              |
| Garrett (formerly Savage)                 | 5                      | 0               | 0                  | 19              |
| Green Ridge Youth Center                  | 289                    | 18              | 18                 | 76              |
| Meadow Mountain Youth Center*             | 5                      | 1               | 1                  | 1               |
| Victor Cullen Center                      | 293                    | 4               | 4                  | 65              |

Note: DJS has begun universal testing of all youth and staff and that the numbers are subject to change daily. Recovered cases are part of total count. Youth are shown at current location.

Source: DJS Office of Research and Evaluation