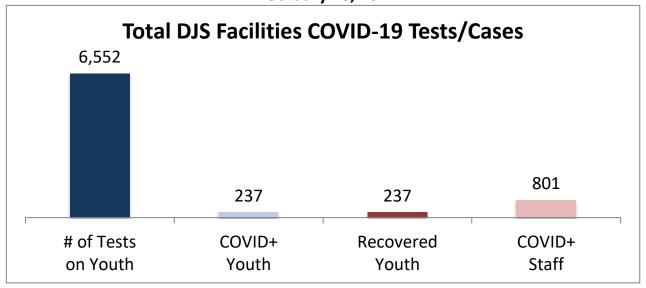

## Cumulative COVID19 Cases To Date February 18, 2022

| Facilities Summary                        | # of Tests<br>on Youth | COVID+<br>Youth | Recovered<br>Youth | COVID+<br>Staff |
|-------------------------------------------|------------------------|-----------------|--------------------|-----------------|
| Total DJS Facilities COVID-19 Tests/Cases | 6,552                  | 237             | 237                | 801             |
| Baltimore City Juvenile Justice Center    | 1421                   | 59              | 59                 | 141             |
| Cheltenham Youth Detention Center*        | 1210                   | 24              | 24                 | 84              |
| Hickey School                             | 1235                   | 46              | 46                 | 116             |
| Lower Eastern Shore Children's Center     | 520                    | 17              | 17                 | 49              |
| Carter Center                             | 2                      | 0               | 0                  | 0               |
| Noyes Center                              | 352                    | 6               | 6                  | 26              |
| Waxter Center                             | 436                    | 25              | 25                 | 86              |
| Western Maryland Children's Center        | 423                    | 22              | 22                 | 49              |
| Backbone Youth Center                     | 297                    | 10              | 10                 | 61              |
| Mountain View                             | 64                     | 5               | 5                  | 28              |
| Garrett (formerly Savage)                 | 5                      | 0               | 0                  | 19              |
| Green Ridge Youth Center                  | 289                    | 18              | 18                 | 76              |
| Meadow Mountain Youth Center*             | 5                      | 1               | 1                  | 1               |
| Victor Cullen Center                      | 293                    | 4               | 4                  | 65              |