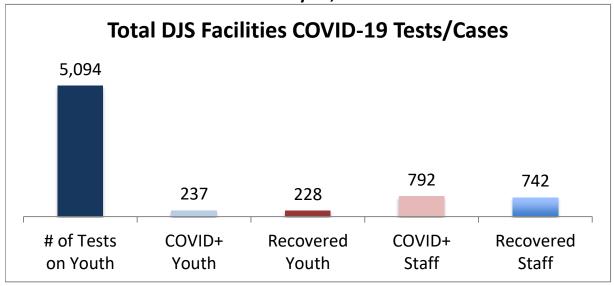

## Cumulative COVID19 Cases To Date February 10, 2022

| Facilities Summary                        | # of Tests<br>on Youth | COVID+<br>Youth | Recovered<br>Youth | COVID+<br>Staff | Recovered<br>Staff |
|-------------------------------------------|------------------------|-----------------|--------------------|-----------------|--------------------|
| Total DJS Facilities COVID-19 Tests/Cases | 5,094                  | 237             | 228                | 792             | 742                |
| Baltimore City Juvenile Justice Center    | 1037                   | 59              | 57                 | 141             | 137                |
| Cheltenham Youth Detention Center*        | 868                    | 24              | 24                 | 84              | 80                 |
| Hickey School                             | 990                    | 46              | 46                 | 116             | 103                |
| Lower Eastern Shore Children's Center     | 443                    | 17              | 17                 | 47              | 43                 |
| Carter Center                             | 2                      | 0               | 0                  | 0               | 0                  |
| Noyes Center                              | 352                    | 6               | 6                  | 25              | 25                 |
| Waxter Center                             | 380                    | 25              | 25                 | 86              | 85                 |
| Western Maryland Children's Center        | 292                    | 22              | 19                 | 50              | 41                 |
| Backbone Youth Center                     | 231                    | 10              | 10                 | 60              | 57                 |
| Mountain View                             | 62                     | 5               | 5                  | 28              | 28                 |
| Garrett (formerly Savage)                 | 5                      | 0               | 0                  | 18              | 18                 |
| Green Ridge Youth Center                  | 223                    | 18              | 14                 | 72              | 63                 |
| Meadow Mountain Youth Center*             | 5                      | 1               | 1                  | 1               | 1                  |
| Victor Cullen Center                      | 204                    | 4               | 4                  | 64              | 61                 |