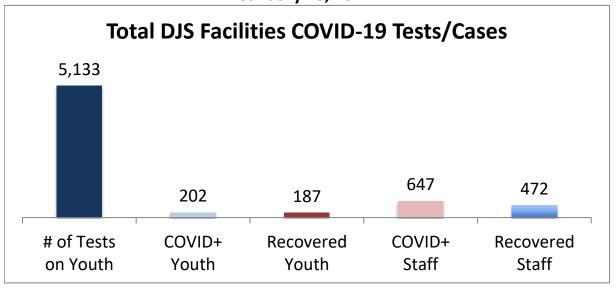

## Cumulative COVID19 Cases To Date January 10, 2022

| Facilities Summary                        | # of Tests on Youth | COVID+<br>Youth | Recovered<br>Youth | COVID+<br>Staff | Recovered<br>Staff |
|-------------------------------------------|---------------------|-----------------|--------------------|-----------------|--------------------|
| Total DJS Facilities COVID-19 Tests/Cases | 5,133               | 202             | 187                | 647             | 472                |
| Baltimore City Juvenile Justice Center    | 1050                | 53              | 51                 | 126             | 96                 |
| Cheltenham Youth Detention Center*        | 878                 | 23              | 20                 | 76              | 37                 |
| Hickey School                             | 993                 | 40              | 37                 | 95              | 56                 |
| Lower Eastern Shore Children's Center     | 447                 | 15              | 8                  | 33              | 23                 |
| Carter Center                             | 2                   | 0               | 0                  | 0               | 0                  |
| Noyes Center                              | 352                 | 6               | 6                  | 25              | 24                 |
| Waxter Center                             | 385                 | 22              | 22                 | 75              | 53                 |
| Western Maryland Children's Center        | 292                 | 11              | 11                 | 31              | 28                 |
| Backbone Youth Center                     | 234                 | 10              | 10                 | 43              | 37                 |
| Mountain View                             | 62                  | 4               | 4                  | 23              | 18                 |
| Garrett (formerly Savage)                 | 5                   | 0               | 0                  | 15              | 15                 |
| Green Ridge Youth Center                  | 224                 | 14              | 14                 | 55              | 45                 |
| Meadow Mountain Youth Center*             | 5                   | 0               | 0                  | 0               | 0                  |
| Victor Cullen Center                      | 204                 | 4               | 4                  | 50              | 40                 |