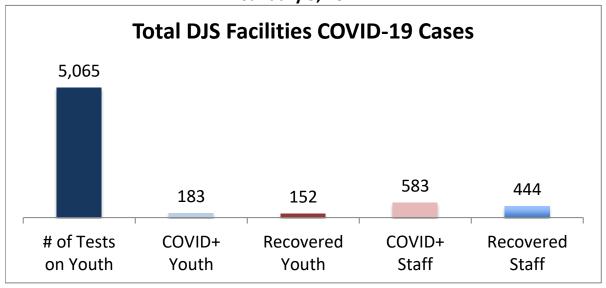

## Cumulative COVID19 Cases To Date January 3, 2022

| Facilities Summary                     | # of Tests<br>on Youth | COVID+<br>Youth | Recovered<br>Youth | COVID+<br>Staff | Recovered<br>Staff |
|----------------------------------------|------------------------|-----------------|--------------------|-----------------|--------------------|
| Total DJS Facilities COVID-19 Cases    | 5,065                  | 183             | 152                | 583             | 444                |
| Baltimore City Juvenile Justice Center | 1033                   | 51              | 39                 | 115             | 94                 |
| Cheltenham Youth Detention Center*     | 865                    | 20              | 16                 | 55              | 33                 |
| Hickey School                          | 979                    | 35              | 25                 | 80              | 53                 |
| Lower Eastern Shore Children's Center  | 434                    | 6               | 5                  | 26              | 22                 |
| Carter Center                          | 2                      | 0               | 0                  | 0               | 0                  |
| Noyes Center                           | 352                    | 6               | 6                  | 25              | 24                 |
| Waxter Center                          | 380                    | 22              | 22                 | 70              | 43                 |
| Western Maryland Children's Center     | 291                    | 11              | 11                 | 31              | 28                 |
| Backbone Youth Center                  | 231                    | 10              | 10                 | 43              | 32                 |
| Mountain View                          | 62                     | 4               | 4                  | 20              | 18                 |
| Garrett (formerly Savage)              | 5                      | 0               | 0                  | 15              | 15                 |
| Green Ridge Youth Center               | 223                    | 14              | 14                 | 53              | 43                 |
| Meadow Mountain Youth Center*          | 5                      | 0               | 0                  | 0               | 0                  |
| Victor Cullen Center                   | 203                    | 4               | 0                  | 50              | 39                 |