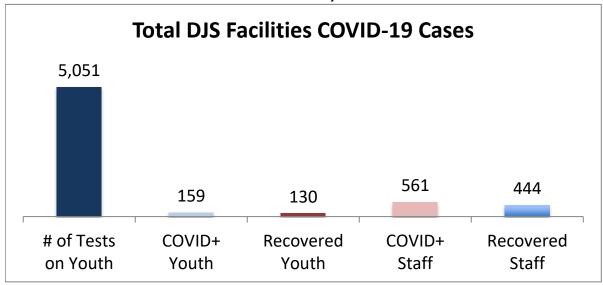

## Cumulative COVID19 Cases To Date December 30, 2021

| Facilities Summary                     | # of Tests<br>on Youth | COVID+<br>Youth | Recovered<br>Youth | COVID+<br>Staff | Recovered<br>Staff |
|----------------------------------------|------------------------|-----------------|--------------------|-----------------|--------------------|
| Total DJS Facilities COVID-19 Cases    | 5,051                  | 159             | 130                | 561             | 444                |
| Baltimore City Juvenile Justice Center | 1031                   | 46              | 30                 | 116             | 92                 |
| Cheltenham Youth Detention Center*     | 865                    | 16              | 14                 | 55              | 34                 |
| Hickey School                          | 964                    | 25              | 18                 | 76              | 53                 |
| Lower Eastern Shore Children's Center  | 437                    | 5               | 5                  | 25              | 22                 |
| Carter Center                          | 2                      | 0               | 0                  | 0               | 0                  |
| Noyes Center                           | 352                    | 6               | 6                  | 25              | 24                 |
| Waxter Center                          | 372                    | 22              | 20                 | 68              | 43                 |
| Western Maryland Children's Center     | 293                    | 11              | 11                 | 28              | 28                 |
| Backbone Youth Center                  | 231                    | 10              | 8                  | 42              | 32                 |
| Mountain View                          | 63                     | 4               | 4                  | 19              | 18                 |
| Garrett (formerly Savage)              | 5                      | 0               | 0                  | 15              | 15                 |
| Green Ridge Youth Center               | 230                    | 14              | 14                 | 46              | 44                 |
| Meadow Mountain Youth Center*          | 5                      | 0               | 0                  | 0               | 0                  |
| Victor Cullen Center                   | 201                    | 0               | 0                  | 46              | 39                 |

Note: DJS has begun universal testing of all youth and staff and that the numbers are subject to change daily. Recovered cases are part of total count. Youth are shown at current location.

Source: DJS Office of Research and Evaluation