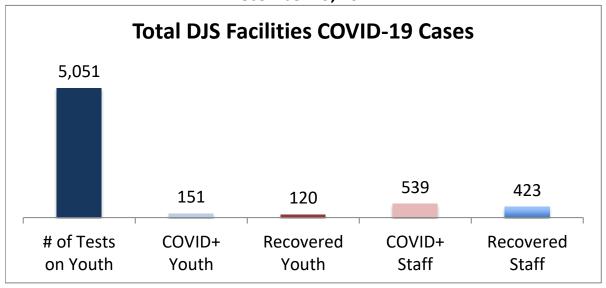

## Cumulative COVID19 Cases To Date December 29, 2021

| Facilities Summary                     | # of Tests<br>on Youth | COVID+<br>Youth | Recovered<br>Youth | COVID+<br>Staff | Recovered<br>Staff |
|----------------------------------------|------------------------|-----------------|--------------------|-----------------|--------------------|
| Total DJS Facilities COVID-19 Cases    | 5,051                  | 151             | 120                | 539             | 423                |
| Baltimore City Juvenile Justice Center | 1031                   | 38              | 28                 | 103             | 90                 |
| Cheltenham Youth Detention Center*     | 865                    | 16              | 14                 | 55              | 34                 |
| Hickey School                          | 964                    | 25              | 14                 | 75              | 52                 |
| Lower Eastern Shore Children's Center  | 437                    | 5               | 5                  | 24              | 22                 |
| Carter Center                          | 2                      | 0               | 0                  | 0               | 0                  |
| Noyes Center                           | 352                    | 6               | 6                  | 24              | 24                 |
| Waxter Center                          | 372                    | 22              | 19                 | 65              | 37                 |
| Western Maryland Children's Center     | 293                    | 11              | 11                 | 28              | 28                 |
| Backbone Youth Center                  | 231                    | 10              | 5                  | 42              | 30                 |
| Mountain View                          | 63                     | 4               | 4                  | 18              | 18                 |
| Garrett (formerly Savage)              | 5                      | 0               | 0                  | 15              | 15                 |
| Green Ridge Youth Center               | 230                    | 14              | 14                 | 44              | 35                 |
| Meadow Mountain Youth Center*          | 5                      | 0               | 0                  | 0               | 0                  |
| Victor Cullen Center                   | 201                    | 0               | 0                  | 46              | 38                 |