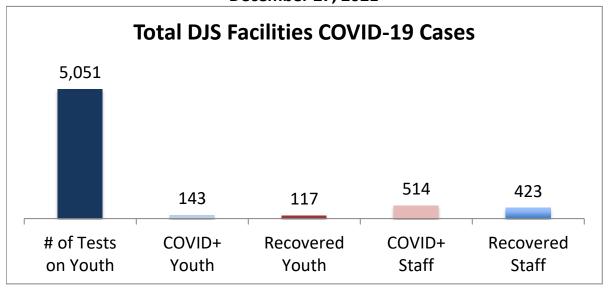

## Cumulative COVID19 Cases To Date December 27, 2021

| Facilities Summary                     | # of Tests<br>on Youth | COVID+<br>Youth | Recovered<br>Youth | COVID+<br>Staff | Recovered<br>Staff |
|----------------------------------------|------------------------|-----------------|--------------------|-----------------|--------------------|
| Total DJS Facilities COVID-19 Cases    | 5,051                  | 143             | 117                | 514             | 423                |
| Baltimore City Juvenile Justice Center | 1031                   | 34              | 27                 | 100             | 90                 |
| Cheltenham Youth Detention Center*     | 865                    | 14              | 14                 | 51              | 34                 |
| Hickey School                          | 964                    | 25              | 14                 | 63              | 52                 |
| Lower Eastern Shore Children's Center  | 437                    | 5               | 5                  | 24              | 22                 |
| Carter Center                          | 2                      | 0               | 0                  | 0               | 0                  |
| Noyes Center                           | 352                    | 6               | 6                  | 24              | 24                 |
| Waxter Center                          | 372                    | 21              | 18                 | 64              | 37                 |
| Western Maryland Children's Center     | 293                    | 11              | 11                 | 28              | 28                 |
| Backbone Youth Center                  | 231                    | 9               | 4                  | 40              | 30                 |
| Mountain View                          | 63                     | 4               | 4                  | 18              | 18                 |
| Garrett (formerly Savage)              | 5                      | 0               | 0                  | 15              | 15                 |
| Green Ridge Youth Center               | 230                    | 14              | 14                 | 44              | 35                 |
| Meadow Mountain Youth Center*          | 5                      | 0               | 0                  | 0               | 0                  |
| Victor Cullen Center                   | 201                    | 0               | 0                  | 43              | 38                 |