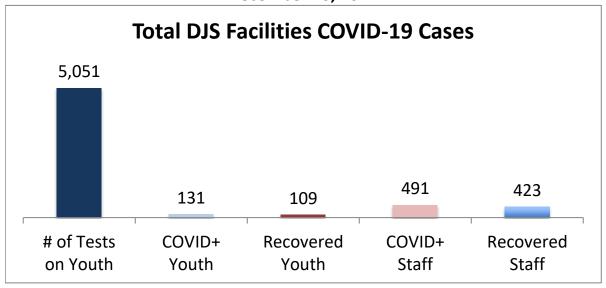

## Cumulative COVID19 Cases To Date December 23, 2021

| Facilities Summary                     | # of Tests<br>on Youth | COVID+<br>Youth | Recovered<br>Youth | COVID+<br>Staff | Recovered<br>Staff |
|----------------------------------------|------------------------|-----------------|--------------------|-----------------|--------------------|
| Total DJS Facilities COVID-19 Cases    | 5,051                  | 131             | 109                | 491             | 423                |
| Baltimore City Juvenile Justice Center | 1031                   | 30              | 27                 | 97              | 90                 |
| Cheltenham Youth Detention Center*     | 865                    | 14              | 14                 | 44              | 34                 |
| Hickey School                          | 964                    | 18              | 12                 | 58              | 52                 |
| Lower Eastern Shore Children's Center  | 437                    | 5               | 5                  | 23              | 22                 |
| Carter Center                          | 2                      | 0               | 0                  | 0               | 0                  |
| Noyes Center                           | 352                    | 6               | 6                  | 24              | 24                 |
| Waxter Center                          | 372                    | 20              | 15                 | 59              | 37                 |
| Western Maryland Children's Center     | 293                    | 11              | 11                 | 28              | 28                 |
| Backbone Youth Center                  | 231                    | 9               | 1                  | 40              | 30                 |
| Mountain View                          | 63                     | 4               | 4                  | 18              | 18                 |
| Garrett (formerly Savage)              | 5                      | 0               | 0                  | 15              | 15                 |
| Green Ridge Youth Center               | 230                    | 14              | 14                 | 44              | 35                 |
| Meadow Mountain Youth Center*          | 5                      | 0               | 0                  | 0               | 0                  |
| Victor Cullen Center                   | 201                    | 0               | 0                  | 41              | 38                 |