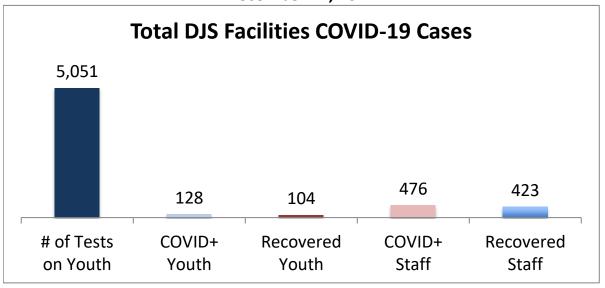

## Cumulative COVID19 Cases To Date December 22, 2021

| Facilities Summary                     | # of Tests<br>on Youth | COVID+<br>Youth | Recovered<br>Youth | COVID+<br>Staff | Recovered<br>Staff |
|----------------------------------------|------------------------|-----------------|--------------------|-----------------|--------------------|
| Total DJS Facilities COVID-19 Cases    | 5,051                  | 128             | 104                | 476             | 423                |
| Baltimore City Juvenile Justice Center | 1031                   | 29              | 27                 | 99              | 90                 |
| Cheltenham Youth Detention Center*     | 865                    | 14              | 14                 | 43              | 34                 |
| Hickey School                          | 964                    | 17              | 12                 | 57              | 52                 |
| Lower Eastern Shore Children's Center  | 437                    | 5               | 5                  | 23              | 22                 |
| Carter Center                          | 2                      | 0               | 0                  | 0               | 0                  |
| Noyes Center                           | 352                    | 6               | 6                  | 24              | 24                 |
| Waxter Center                          | 372                    | 19              | 13                 | 50              | 37                 |
| Western Maryland Children's Center     | 293                    | 11              | 11                 | 28              | 28                 |
| Backbone Youth Center                  | 231                    | 9               | 1                  | 35              | 30                 |
| Mountain View                          | 63                     | 4               | 4                  | 18              | 18                 |
| Garrett (formerly Savage)              | 5                      | 0               | 0                  | 15              | 15                 |
| Green Ridge Youth Center               | 230                    | 14              | 11                 | 43              | 35                 |
| Meadow Mountain Youth Center*          | 5                      | 0               | 0                  | 0               | 0                  |
| Victor Cullen Center                   | 201                    | 0               | 0                  | 41              | 38                 |