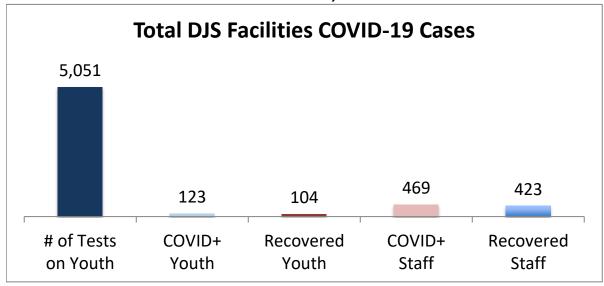

## Cumulative COVID19 Cases To Date December 21, 2021

| Facilities Summary                     | # of Tests<br>on Youth | COVID+<br>Youth | Recovered<br>Youth | COVID+<br>Staff | Recovered<br>Staff |
|----------------------------------------|------------------------|-----------------|--------------------|-----------------|--------------------|
| Total DJS Facilities COVID-19 Cases    | 5,051                  | 123             | 104                | 469             | 423                |
| Baltimore City Juvenile Justice Center | 1031                   | 28              | 27                 | 99              | 90                 |
| Cheltenham Youth Detention Center*     | 865                    | 14              | 14                 | 41              | 34                 |
| Hickey School                          | 964                    | 17              | 12                 | 55              | 52                 |
| Lower Eastern Shore Children's Center  | 437                    | 5               | 5                  | 23              | 22                 |
| Carter Center                          | 2                      | 0               | 0                  | 0               | 0                  |
| Noyes Center                           | 352                    | 6               | 6                  | 24              | 24                 |
| Waxter Center                          | 372                    | 19              | 13                 | 49              | 37                 |
| Western Maryland Children's Center     | 293                    | 11              | 11                 | 28              | 28                 |
| Backbone Youth Center                  | 231                    | 5               | 1                  | 35              | 30                 |
| Mountain View                          | 63                     | 4               | 4                  | 18              | 18                 |
| Garrett (formerly Savage)              | 5                      | 0               | 0                  | 15              | 15                 |
| Green Ridge Youth Center               | 230                    | 14              | 11                 | 43              | 35                 |
| Meadow Mountain Youth Center*          | 5                      | 0               | 0                  | 0               | 0                  |
| Victor Cullen Center                   | 201                    | 0               | 0                  | 39              | 38                 |