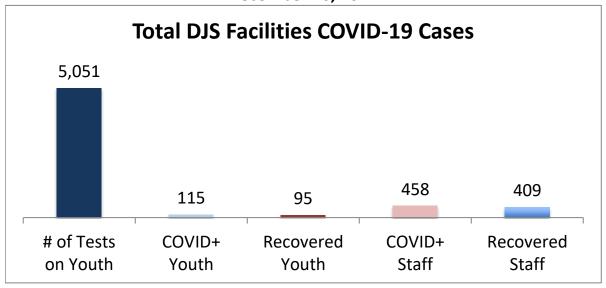

## Cumulative COVID19 Cases To Date December 20, 2021

| Facilities Summary                     | # of Tests<br>on Youth | COVID+<br>Youth | Recovered<br>Youth | COVID+<br>Staff | Recovered<br>Staff |
|----------------------------------------|------------------------|-----------------|--------------------|-----------------|--------------------|
| Total DJS Facilities COVID-19 Cases    | 5,051                  | 115             | 95                 | 458             | 409                |
| Baltimore City Juvenile Justice Center | 1031                   | 27              | 24                 | 94              | 88                 |
| Cheltenham Youth Detention Center*     | 865                    | 14              | 14                 | 39              | 34                 |
| Hickey School                          | 964                    | 12              | 12                 | 55              | 51                 |
| Lower Eastern Shore Children's Center  | 437                    | 5               | 5                  | 22              | 22                 |
| Carter Center                          | 2                      | 0               | 0                  | 0               | 0                  |
| Noyes Center                           | 352                    | 6               | 6                  | 24              | 24                 |
| Waxter Center                          | 372                    | 18              | 13                 | 48              | 36                 |
| Western Maryland Children's Center     | 293                    | 11              | 11                 | 28              | 27                 |
| Backbone Youth Center                  | 231                    | 4               | 1                  | 33              | 29                 |
| Mountain View                          | 63                     | 4               | 4                  | 18              | 15                 |
| Garrett (formerly Savage)              | 5                      | 0               | 0                  | 15              | 15                 |
| Green Ridge Youth Center               | 230                    | 14              | 5                  | 43              | 30                 |
| Meadow Mountain Youth Center*          | 5                      | 0               | 0                  | 0               | 0                  |
| Victor Cullen Center                   | 201                    | 0               | 0                  | 39              | 38                 |