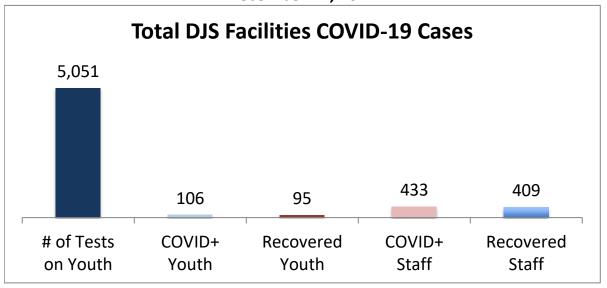

## Cumulative COVID19 Cases To Date December 17, 2021

| Facilities Summary                     | # of Tests<br>on Youth | COVID+<br>Youth | Recovered<br>Youth | COVID+<br>Staff | Recovered<br>Staff |
|----------------------------------------|------------------------|-----------------|--------------------|-----------------|--------------------|
| Total DJS Facilities COVID-19 Cases    | 5,051                  | 106             | 95                 | 433             | 409                |
| Baltimore City Juvenile Justice Center | 1031                   | 27              | 24                 | 91              | 88                 |
| Cheltenham Youth Detention Center*     | 865                    | 14              | 14                 | 36              | 34                 |
| Hickey School                          | 964                    | 12              | 12                 | 52              | 51                 |
| Lower Eastern Shore Children's Center  | 437                    | 5               | 5                  | 22              | 22                 |
| Carter Center                          | 2                      | 0               | 0                  | 0               | 0                  |
| Noyes Center                           | 352                    | 6               | 6                  | 24              | 24                 |
| Waxter Center                          | 372                    | 13              | 13                 | 41              | 36                 |
| Western Maryland Children's Center     | 293                    | 11              | 11                 | 28              | 27                 |
| Backbone Youth Center                  | 231                    | 1               | 1                  | 31              | 29                 |
| Mountain View                          | 63                     | 4               | 4                  | 18              | 15                 |
| Garrett (formerly Savage)              | 5                      | 0               | 0                  | 15              | 15                 |
| Green Ridge Youth Center               | 230                    | 13              | 5                  | 37              | 30                 |
| Meadow Mountain Youth Center*          | 5                      | 0               | 0                  | 0               | 0                  |
| Victor Cullen Center                   | 201                    | 0               | 0                  | 38              | 38                 |

Note: DJS has begun universal testing of all youth and staff and that the numbers are subject to change daily. Recovered cases are part of total count. Youth are shown at current location.

Source: DJS Office of Research and Evaluation