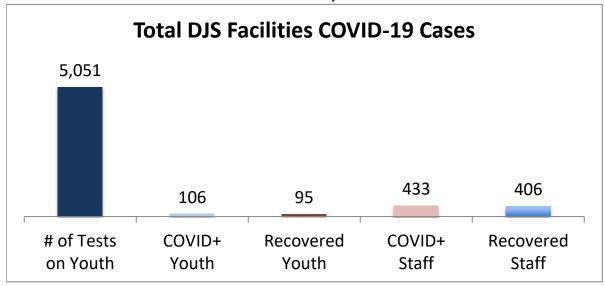

## Cumulative COVID19 Cases To Date December 16, 2021

| Facilities Summary                     | # of Tests<br>on Youth | COVID+<br>Youth | Recovered<br>Youth | COVID+<br>Staff | Recovered<br>Staff |
|----------------------------------------|------------------------|-----------------|--------------------|-----------------|--------------------|
| Total DJS Facilities COVID-19 Cases    | 5,051                  | 106             | 95                 | 433             | 406                |
| Baltimore City Juvenile Justice Center | 1031                   | 27              | 24                 | 91              | 88                 |
| Cheltenham Youth Detention Center*     | 865                    | 14              | 14                 | 36              | 34                 |
| Hickey School                          | 964                    | 12              | 12                 | 52              | 51                 |
| Lower Eastern Shore Children's Center  | 437                    | 5               | 5                  | 22              | 22                 |
| Carter Center                          | 2                      | 0               | 0                  | 0               | 0                  |
| Noyes Center                           | 352                    | 6               | 6                  | 24              | 24                 |
| Waxter Center                          | 372                    | 13              | 13                 | 41              | 36                 |
| Western Maryland Children's Center     | 293                    | 11              | 11                 | 28              | 27                 |
| Backbone Youth Center                  | 231                    | 1               | 1                  | 31              | 27                 |
| Mountain View                          | 63                     | 4               | 4                  | 18              | 14                 |
| Garrett (formerly Savage)              | 5                      | 0               | 0                  | 15              | 15                 |
| Green Ridge Youth Center               | 230                    | 13              | 5                  | 37              | 30                 |
| Meadow Mountain Youth Center*          | 5                      | 0               | 0                  | 0               | 0                  |
| Victor Cullen Center                   | 201                    | 0               | 0                  | 38              | 38                 |