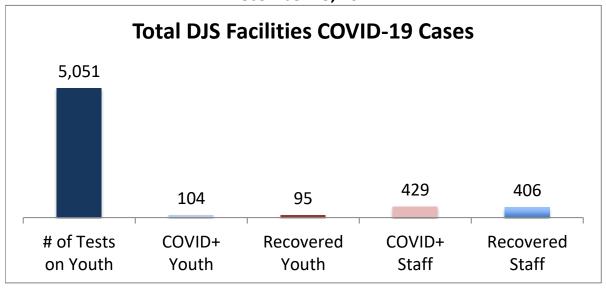

## Cumulative COVID19 Cases To Date December 15, 2021

| Facilities Summary                     | # of Tests<br>on Youth | COVID+<br>Youth | Recovered<br>Youth | COVID+<br>Staff | Recovered<br>Staff |
|----------------------------------------|------------------------|-----------------|--------------------|-----------------|--------------------|
| Total DJS Facilities COVID-19 Cases    | 5,051                  | 104             | 95                 | 429             | 406                |
| Baltimore City Juvenile Justice Center | 1031                   | 27              | 24                 | 91              | 88                 |
| Cheltenham Youth Detention Center*     | 865                    | 14              | 14                 | 35              | 34                 |
| Hickey School                          | 964                    | 12              | 12                 | 52              | 51                 |
| Lower Eastern Shore Children's Center  | 437                    | 5               | 5                  | 22              | 22                 |
| Carter Center                          | 2                      | 0               | 0                  | 0               | 0                  |
| Noyes Center                           | 352                    | 6               | 6                  | 24              | 24                 |
| Waxter Center                          | 372                    | 13              | 13                 | 40              | 36                 |
| Western Maryland Children's Center     | 293                    | 11              | 11                 | 28              | 27                 |
| Backbone Youth Center                  | 231                    | 1               | 1                  | 30              | 27                 |
| Mountain View                          | 63                     | 4               | 4                  | 18              | 14                 |
| Garrett (formerly Savage)              | 5                      | 0               | 0                  | 15              | 15                 |
| Green Ridge Youth Center               | 230                    | 11              | 5                  | 36              | 30                 |
| Meadow Mountain Youth Center*          | 5                      | 0               | 0                  | 0               | 0                  |
| Victor Cullen Center                   | 201                    | 0               | 0                  | 38              | 38                 |