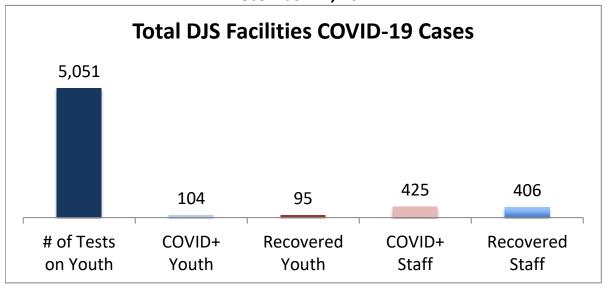

## Cumulative COVID19 Cases To Date December 14, 2021

| Facilities Summary                     | # of Tests<br>on Youth | COVID+<br>Youth | Recovered<br>Youth | COVID+<br>Staff | Recovered<br>Staff |
|----------------------------------------|------------------------|-----------------|--------------------|-----------------|--------------------|
| Total DJS Facilities COVID-19 Cases    | 5,051                  | 104             | 95                 | 425             | 406                |
| Baltimore City Juvenile Justice Center | 1031                   | 27              | 24                 | 91              | 88                 |
| Cheltenham Youth Detention Center*     | 865                    | 14              | 14                 | 34              | 34                 |
| Hickey School                          | 964                    | 12              | 12                 | 52              | 51                 |
| Lower Eastern Shore Children's Center  | 437                    | 5               | 5                  | 22              | 22                 |
| Carter Center                          | 2                      | 0               | 0                  | 0               | 0                  |
| Noyes Center                           | 352                    | 6               | 6                  | 24              | 24                 |
| Waxter Center                          | 372                    | 13              | 13                 | 38              | 36                 |
| Western Maryland Children's Center     | 293                    | 11              | 11                 | 28              | 27                 |
| Backbone Youth Center                  | 231                    | 1               | 1                  | 30              | 27                 |
| Mountain View                          | 63                     | 4               | 4                  | 18              | 14                 |
| Garrett (formerly Savage)              | 5                      | 0               | 0                  | 15              | 15                 |
| Green Ridge Youth Center               | 230                    | 11              | 5                  | 35              | 30                 |
| Meadow Mountain Youth Center*          | 5                      | 0               | 0                  | 0               | 0                  |
| Victor Cullen Center                   | 201                    | 0               | 0                  | 38              | 38                 |