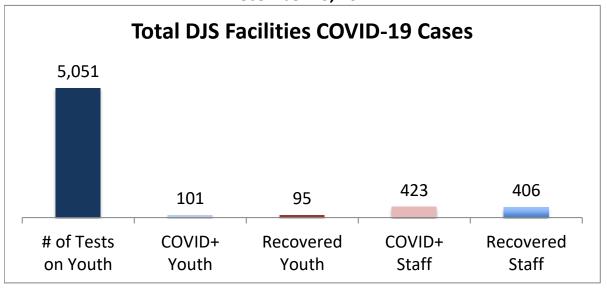

## Cumulative COVID19 Cases To Date December 13, 2021

| Facilities Summary                     | # of Tests<br>on Youth | COVID+<br>Youth | Recovered<br>Youth | COVID+<br>Staff | Recovered<br>Staff |
|----------------------------------------|------------------------|-----------------|--------------------|-----------------|--------------------|
| Total DJS Facilities COVID-19 Cases    | 5,051                  | 101             | 95                 | 423             | 406                |
| Baltimore City Juvenile Justice Center | 1031                   | 25              | 24                 | 91              | 88                 |
| Cheltenham Youth Detention Center*     | 865                    | 14              | 14                 | 34              | 34                 |
| Hickey School                          | 964                    | 12              | 12                 | 52              | 51                 |
| Lower Eastern Shore Children's Center  | 437                    | 5               | 5                  | 22              | 22                 |
| Carter Center                          | 2                      | 0               | 0                  | 0               | 0                  |
| Noyes Center                           | 352                    | 6               | 6                  | 24              | 24                 |
| Waxter Center                          | 372                    | 13              | 13                 | 37              | 36                 |
| Western Maryland Children's Center     | 293                    | 11              | 11                 | 28              | 27                 |
| Backbone Youth Center                  | 231                    | 1               | 1                  | 30              | 27                 |
| Mountain View                          | 63                     | 4               | 4                  | 17              | 14                 |
| Garrett (formerly Savage)              | 5                      | 0               | 0                  | 15              | 15                 |
| Green Ridge Youth Center               | 230                    | 10              | 5                  | 35              | 30                 |
| Meadow Mountain Youth Center*          | 5                      | 0               | 0                  | 0               | 0                  |
| Victor Cullen Center                   | 201                    | 0               | 0                  | 38              | 38                 |