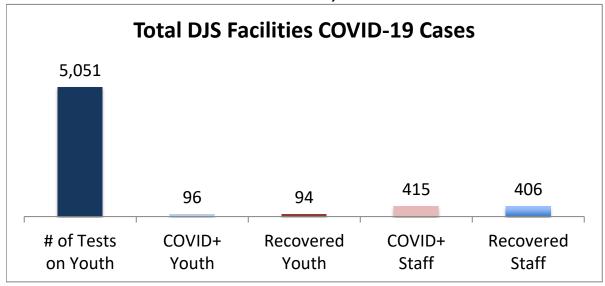

## Cumulative COVID19 Cases To Date December 10, 2021

| Facilities Summary                     | # of Tests<br>on Youth | COVID+<br>Youth | Recovered<br>Youth | COVID+<br>Staff | Recovered<br>Staff |
|----------------------------------------|------------------------|-----------------|--------------------|-----------------|--------------------|
| Total DJS Facilities COVID-19 Cases    | 5,051                  | 96              | 94                 | 415             | 406                |
| Baltimore City Juvenile Justice Center | 1031                   | 25              | 24                 | 91              | 88                 |
| Cheltenham Youth Detention Center*     | 865                    | 14              | 14                 | 34              | 34                 |
| Hickey School                          | 964                    | 12              | 11                 | 52              | 51                 |
| Lower Eastern Shore Children's Center  | 437                    | 5               | 5                  | 22              | 22                 |
| Carter Center                          | 2                      | 0               | 0                  | 0               | 0                  |
| Noyes Center                           | 352                    | 6               | 6                  | 24              | 24                 |
| Waxter Center                          | 372                    | 13              | 13                 | 36              | 36                 |
| Western Maryland Children's Center     | 293                    | 11              | 11                 | 27              | 27                 |
| Backbone Youth Center                  | 231                    | 1               | 1                  | 30              | 27                 |
| Mountain View                          | 63                     | 4               | 4                  | 15              | 14                 |
| Garrett (formerly Savage)              | 5                      | 0               | 0                  | 15              | 15                 |
| Green Ridge Youth Center               | 230                    | 5               | 5                  | 31              | 30                 |
| Meadow Mountain Youth Center*          | 5                      | 0               | 0                  | 0               | 0                  |
| Victor Cullen Center                   | 201                    | 0               | 0                  | 38              | 38                 |

Note: DJS has begun universal testing of all youth and staff and that the numbers are subject to change daily. Recovered cases are part of total count. Youth are shown at current location.

Source: DJS Office of Research and Evaluation