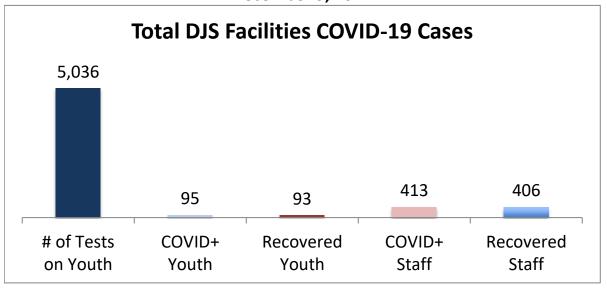

## Cumulative COVID19 Cases To Date December 9, 2021

| Facilities Summary                     | # of Tests<br>on Youth | COVID+<br>Youth | Recovered<br>Youth | COVID+<br>Staff | Recovered<br>Staff |
|----------------------------------------|------------------------|-----------------|--------------------|-----------------|--------------------|
| Total DJS Facilities COVID-19 Cases    | 5,036                  | 95              | 93                 | 413             | 406                |
| Baltimore City Juvenile Justice Center | 1025                   | 24              | 24                 | 91              | 88                 |
| Cheltenham Youth Detention Center*     | 865                    | 14              | 14                 | 34              | 34                 |
| Hickey School                          | 964                    | 12              | 11                 | 52              | 51                 |
| Lower Eastern Shore Children's Center  | 437                    | 5               | 5                  | 22              | 22                 |
| Carter Center                          | 2                      | 0               | 0                  | 0               | 0                  |
| Noyes Center                           | 352                    | 6               | 6                  | 24              | 24                 |
| Waxter Center                          | 372                    | 13              | 13                 | 36              | 36                 |
| Western Maryland Children's Center     | 293                    | 11              | 11                 | 27              | 27                 |
| Backbone Youth Center                  | 231                    | 1               | 1                  | 29              | 27                 |
| Mountain View                          | 63                     | 4               | 3                  | 15              | 14                 |
| Garrett (formerly Savage)              | 5                      | 0               | 0                  | 15              | 15                 |
| Green Ridge Youth Center               | 221                    | 5               | 5                  | 30              | 30                 |
| Meadow Mountain Youth Center*          | 5                      | 0               | 0                  | 0               | 0                  |
| Victor Cullen Center                   | 201                    | 0               | 0                  | 38              | 38                 |