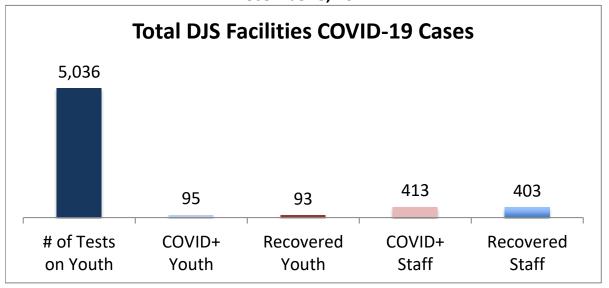

## Cumulative COVID19 Cases To Date December 8, 2021

| Facilities Summary                     | # of Tests<br>on Youth | COVID+<br>Youth | Recovered<br>Youth | COVID+<br>Staff | Recovered<br>Staff |
|----------------------------------------|------------------------|-----------------|--------------------|-----------------|--------------------|
| Total DJS Facilities COVID-19 Cases    | 5,036                  | 95              | 93                 | 413             | 403                |
| Baltimore City Juvenile Justice Center | 1025                   | 24              | 24                 | 91              | 88                 |
| Cheltenham Youth Detention Center*     | 865                    | 14              | 14                 | 34              | 34                 |
| Hickey School                          | 964                    | 12              | 11                 | 52              | 51                 |
| Lower Eastern Shore Children's Center  | 437                    | 5               | 5                  | 22              | 22                 |
| Carter Center                          | 2                      | 0               | 0                  | 0               | 0                  |
| Noyes Center                           | 352                    | 6               | 6                  | 24              | 24                 |
| Waxter Center                          | 372                    | 13              | 13                 | 36              | 36                 |
| Western Maryland Children's Center     | 293                    | 11              | 11                 | 27              | 26                 |
| Backbone Youth Center                  | 231                    | 1               | 1                  | 29              | 27                 |
| Mountain View                          | 63                     | 4               | 3                  | 15              | 13                 |
| Garrett (formerly Savage)              | 5                      | 0               | 0                  | 15              | 15                 |
| Green Ridge Youth Center               | 221                    | 5               | 5                  | 30              | 29                 |
| Meadow Mountain Youth Center*          | 5                      | 0               | 0                  | 0               | 0                  |
| Victor Cullen Center                   | 201                    | 0               | 0                  | 38              | 38                 |