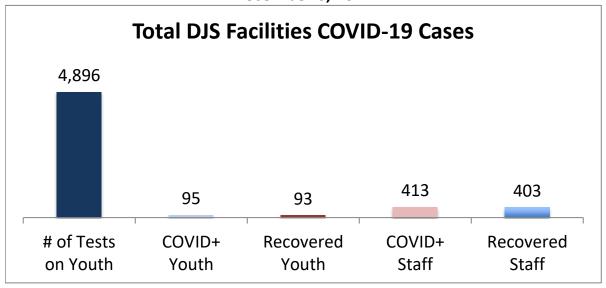

## Cumulative COVID19 Cases To Date December 6, 2021

| Facilities Summary                     | # of Tests<br>on Youth | COVID+<br>Youth | Recovered<br>Youth | COVID+<br>Staff | Recovered<br>Staff |
|----------------------------------------|------------------------|-----------------|--------------------|-----------------|--------------------|
| Total DJS Facilities COVID-19 Cases    | 4,896                  | 95              | 93                 | 413             | 403                |
| Baltimore City Juvenile Justice Center | 1003                   | 24              | 24                 | 91              | 88                 |
| Cheltenham Youth Detention Center*     | 844                    | 14              | 14                 | 34              | 34                 |
| Hickey School                          | 944                    | 12              | 11                 | 52              | 51                 |
| Lower Eastern Shore Children's Center  | 423                    | 5               | 5                  | 22              | 22                 |
| Carter Center                          | 2                      | 0               | 0                  | 0               | 0                  |
| Noyes Center                           | 341                    | 6               | 6                  | 24              | 24                 |
| Waxter Center                          | 367                    | 13              | 13                 | 36              | 36                 |
| Western Maryland Children's Center     | 286                    | 11              | 11                 | 27              | 26                 |
| Backbone Youth Center                  | 209                    | 1               | 1                  | 29              | 27                 |
| Mountain View                          | 60                     | 4               | 3                  | 15              | 13                 |
| Garrett (formerly Savage)              | 5                      | 0               | 0                  | 15              | 15                 |
| Green Ridge Youth Center               | 214                    | 5               | 5                  | 30              | 29                 |
| Meadow Mountain Youth Center*          | 5                      | 0               | 0                  | 0               | 0                  |
| Victor Cullen Center                   | 193                    | 0               | 0                  | 38              | 38                 |