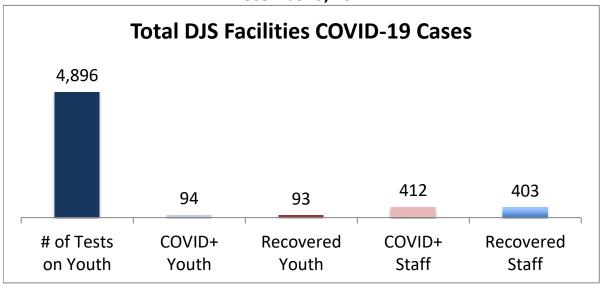

## Cumulative COVID19 Cases To Date December 3, 2021

| Facilities Summary                     | # of Tests<br>on Youth | COVID+<br>Youth | Recovered<br>Youth | COVID+<br>Staff | Recovered<br>Staff |
|----------------------------------------|------------------------|-----------------|--------------------|-----------------|--------------------|
| Total DJS Facilities COVID-19 Cases    | 4,896                  | 94              | 93                 | 412             | 403                |
| Baltimore City Juvenile Justice Center | 1003                   | 24              | 24                 | 91              | 88                 |
| Cheltenham Youth Detention Center*     | 844                    | 14              | 14                 | 34              | 34                 |
| Hickey School                          | 944                    | 11              | 11                 | 52              | 51                 |
| Lower Eastern Shore Children's Center  | 423                    | 5               | 5                  | 22              | 22                 |
| Carter Center                          | 2                      | 0               | 0                  | 0               | 0                  |
| Noyes Center                           | 341                    | 6               | 6                  | 24              | 24                 |
| Waxter Center                          | 367                    | 13              | 13                 | 36              | 36                 |
| Western Maryland Children's Center     | 286                    | 11              | 11                 | 27              | 26                 |
| Backbone Youth Center                  | 209                    | 1               | 1                  | 28              | 27                 |
| Mountain View                          | 60                     | 4               | 3                  | 15              | 13                 |
| Garrett (formerly Savage)              | 5                      | 0               | 0                  | 15              | 15                 |
| Green Ridge Youth Center               | 214                    | 5               | 5                  | 30              | 29                 |
| Meadow Mountain Youth Center*          | 5                      | 0               | 0                  | 0               | 0                  |
| Victor Cullen Center                   | 193                    | 0               | 0                  | 38              | 38                 |