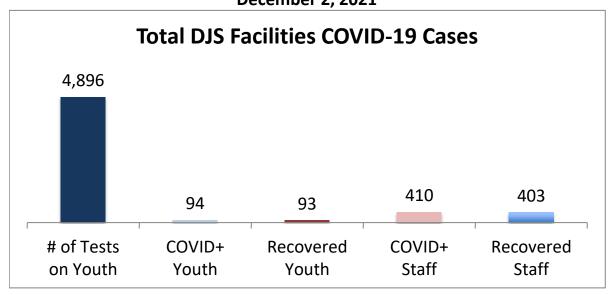

## Cumulative COVID19 Cases To Date December 2, 2021

| Facilities Summary                     | # of Tests<br>on Youth | COVID+<br>Youth | Recovered<br>Youth | COVID+<br>Staff | Recovered<br>Staff |
|----------------------------------------|------------------------|-----------------|--------------------|-----------------|--------------------|
| Total DJS Facilities COVID-19 Cases    | 4,896                  | 94              | 93                 | 410             | 403                |
| Baltimore City Juvenile Justice Center | 1003                   | 24              | 24                 | 90              | 88                 |
| Cheltenham Youth Detention Center*     | 844                    | 14              | 14                 | 34              | 34                 |
| Hickey School                          | 944                    | 11              | 11                 | 51              | 51                 |
| Lower Eastern Shore Children's Center  | 423                    | 5               | 5                  | 22              | 22                 |
| Carter Center                          | 2                      | 0               | 0                  | 0               | 0                  |
| Noyes Center                           | 341                    | 6               | 6                  | 24              | 24                 |
| Waxter Center                          | 367                    | 13              | 13                 | 36              | 36                 |
| Western Maryland Children's Center     | 286                    | 11              | 11                 | 27              | 26                 |
| Backbone Youth Center                  | 209                    | 1               | 1                  | 28              | 27                 |
| Mountain View                          | 60                     | 4               | 3                  | 15              | 13                 |
| Garrett (formerly Savage)              | 5                      | 0               | 0                  | 15              | 15                 |
| Green Ridge Youth Center               | 214                    | 5               | 5                  | 30              | 29                 |
| Meadow Mountain Youth Center*          | 5                      | 0               | 0                  | 0               | 0                  |
| Victor Cullen Center                   | 193                    | 0               | 0                  | 38              | 38                 |