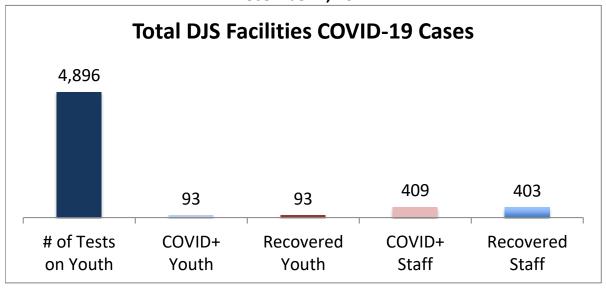

## Cumulative COVID19 Cases To Date December 1, 2021

| Facilities Summary                     | # of Tests<br>on Youth | COVID+<br>Youth | Recovered<br>Youth | COVID+<br>Staff | Recovered<br>Staff |
|----------------------------------------|------------------------|-----------------|--------------------|-----------------|--------------------|
| Total DJS Facilities COVID-19 Cases    | 4,896                  | 93              | 93                 | 409             | 403                |
| Baltimore City Juvenile Justice Center | 1003                   | 24              | 24                 | 90              | 88                 |
| Cheltenham Youth Detention Center*     | 844                    | 14              | 14                 | 34              | 34                 |
| Hickey School                          | 944                    | 11              | 11                 | 51              | 51                 |
| Lower Eastern Shore Children's Center  | 423                    | 5               | 5                  | 22              | 22                 |
| Carter Center                          | 2                      | 0               | 0                  | 0               | 0                  |
| Noyes Center                           | 341                    | 6               | 6                  | 24              | 24                 |
| Waxter Center                          | 367                    | 13              | 13                 | 36              | 36                 |
| Western Maryland Children's Center     | 286                    | 11              | 11                 | 27              | 26                 |
| Backbone Youth Center                  | 209                    | 1               | 1                  | 28              | 27                 |
| Mountain View                          | 60                     | 3               | 3                  | 14              | 13                 |
| Garrett (formerly Savage)              | 5                      | 0               | 0                  | 15              | 15                 |
| Green Ridge Youth Center               | 214                    | 5               | 5                  | 30              | 29                 |
| Meadow Mountain Youth Center*          | 5                      | 0               | 0                  | 0               | 0                  |
| Victor Cullen Center                   | 193                    | 0               | 0                  | 38              | 38                 |