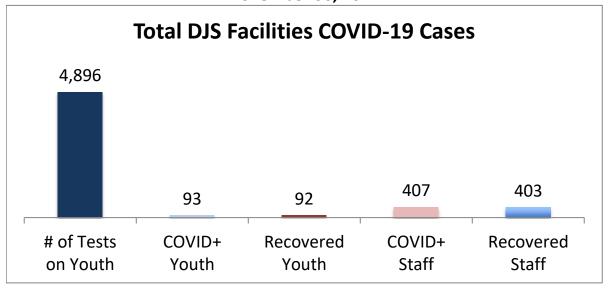

## Cumulative COVID19 Cases To Date November 30, 2021

| Facilities Summary                     | # of Tests<br>on Youth | COVID+<br>Youth | Recovered<br>Youth | COVID+<br>Staff | Recovered<br>Staff |
|----------------------------------------|------------------------|-----------------|--------------------|-----------------|--------------------|
| Total DJS Facilities COVID-19 Cases    | 4,896                  | 93              | 92                 | 407             | 403                |
| Baltimore City Juvenile Justice Center | 1003                   | 24              | 24                 | 89              | 88                 |
| Cheltenham Youth Detention Center*     | 844                    | 14              | 14                 | 34              | 34                 |
| Hickey School                          | 944                    | 11              | 10                 | 51              | 51                 |
| Lower Eastern Shore Children's Center  | 423                    | 5               | 5                  | 22              | 22                 |
| Carter Center                          | 2                      | 0               | 0                  | 0               | 0                  |
| Noyes Center                           | 341                    | 6               | 6                  | 24              | 24                 |
| Waxter Center                          | 367                    | 13              | 13                 | 36              | 36                 |
| Western Maryland Children's Center     | 286                    | 11              | 11                 | 27              | 26                 |
| Backbone Youth Center                  | 209                    | 1               | 1                  | 27              | 27                 |
| Mountain View                          | 60                     | 3               | 3                  | 14              | 13                 |
| Garrett (formerly Savage)              | 5                      | 0               | 0                  | 15              | 15                 |
| Green Ridge Youth Center               | 214                    | 5               | 5                  | 30              | 29                 |
| Meadow Mountain Youth Center*          | 5                      | 0               | 0                  | 0               | 0                  |
| Victor Cullen Center                   | 193                    | 0               | 0                  | 38              | 38                 |