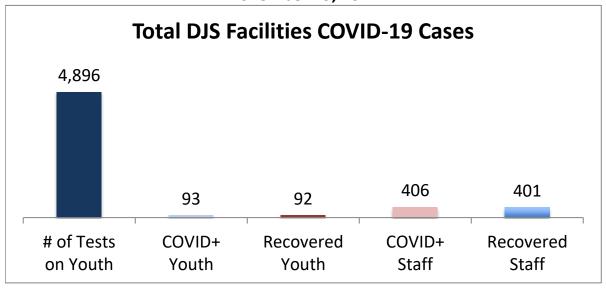

## Cumulative COVID19 Cases To Date November 29, 2021

| Facilities Summary                     | # of Tests<br>on Youth | COVID+<br>Youth | Recovered<br>Youth | COVID+<br>Staff | Recovered<br>Staff |
|----------------------------------------|------------------------|-----------------|--------------------|-----------------|--------------------|
| Total DJS Facilities COVID-19 Cases    | 4,896                  | 93              | 92                 | 406             | 401                |
| Baltimore City Juvenile Justice Center | 1003                   | 24              | 24                 | 89              | 88                 |
| Cheltenham Youth Detention Center*     | 844                    | 14              | 14                 | 34              | 34                 |
| Hickey School                          | 944                    | 11              | 10                 | 51              | 51                 |
| Lower Eastern Shore Children's Center  | 423                    | 5               | 5                  | 22              | 22                 |
| Carter Center                          | 2                      | 0               | 0                  | 0               | 0                  |
| Noyes Center                           | 341                    | 6               | 6                  | 24              | 24                 |
| Waxter Center                          | 367                    | 13              | 13                 | 36              | 36                 |
| Western Maryland Children's Center     | 286                    | 11              | 11                 | 27              | 26                 |
| Backbone Youth Center                  | 209                    | 1               | 1                  | 27              | 25                 |
| Mountain View                          | 60                     | 3               | 3                  | 14              | 13                 |
| Garrett (formerly Savage)              | 5                      | 0               | 0                  | 15              | 15                 |
| Green Ridge Youth Center               | 214                    | 5               | 5                  | 29              | 29                 |
| Meadow Mountain Youth Center*          | 5                      | 0               | 0                  | 0               | 0                  |
| Victor Cullen Center                   | 193                    | 0               | 0                  | 38              | 38                 |

Note: DJS has begun universal testing of all youth and staff and that the numbers are subject to change daily. Recovered cases are part of total count. Youth are shown at current location.

Source: DJS Office of Research and Evaluation