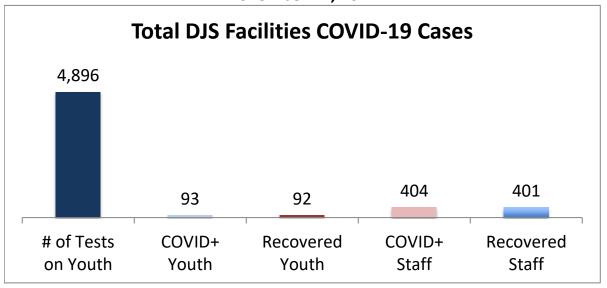

## Cumulative COVID19 Cases To Date November 24, 2021

| Facilities Summary                     | # of Tests<br>on Youth | COVID+<br>Youth | Recovered<br>Youth | COVID+<br>Staff | Recovered<br>Staff |
|----------------------------------------|------------------------|-----------------|--------------------|-----------------|--------------------|
| Total DJS Facilities COVID-19 Cases    | 4,896                  | 93              | 92                 | 404             | 401                |
| Baltimore City Juvenile Justice Center | 1003                   | 24              | 24                 | 88              | 88                 |
| Cheltenham Youth Detention Center*     | 844                    | 14              | 14                 | 34              | 34                 |
| Hickey School                          | 944                    | 11              | 10                 | 51              | 51                 |
| Lower Eastern Shore Children's Center  | 423                    | 5               | 5                  | 22              | 22                 |
| Carter Center                          | 2                      | 0               | 0                  | 0               | 0                  |
| Noyes Center                           | 341                    | 6               | 6                  | 24              | 24                 |
| Waxter Center                          | 367                    | 13              | 13                 | 36              | 36                 |
| Western Maryland Children's Center     | 286                    | 11              | 11                 | 27              | 26                 |
| Backbone Youth Center                  | 209                    | 1               | 1                  | 27              | 25                 |
| Mountain View                          | 60                     | 3               | 3                  | 13              | 13                 |
| Garrett (formerly Savage)              | 5                      | 0               | 0                  | 15              | 15                 |
| Green Ridge Youth Center               | 214                    | 5               | 5                  | 29              | 29                 |
| Meadow Mountain Youth Center*          | 5                      | 0               | 0                  | 0               | 0                  |
| Victor Cullen Center                   | 193                    | 0               | 0                  | 38              | 38                 |

Note: DJS has begun universal testing of all youth and staff and that the numbers are subject to change daily. Recovered cases are part of total count. Youth are shown at current location.

Source: DJS Office of Research and Evaluation