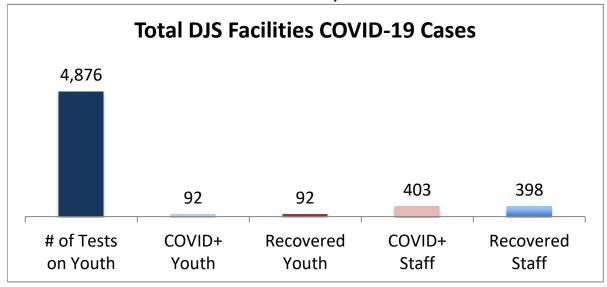

## Cumulative COVID19 Cases To Date November 22, 2021

| Facilities Summary                     | # of Tests<br>on Youth | COVID+<br>Youth | Recovered<br>Youth | COVID+<br>Staff | Recovered<br>Staff |
|----------------------------------------|------------------------|-----------------|--------------------|-----------------|--------------------|
| Total DJS Facilities COVID-19 Cases    | 4,876                  | 92              | 92                 | 403             | 398                |
| Baltimore City Juvenile Justice Center | 1001                   | 24              | 24                 | 88              | 88                 |
| Cheltenham Youth Detention Center*     | 844                    | 14              | 14                 | 34              | 34                 |
| Hickey School                          | 936                    | 10              | 10                 | 51              | 51                 |
| Lower Eastern Shore Children's Center  | 423                    | 5               | 5                  | 22              | 22                 |
| Carter Center                          | 2                      | 0               | 0                  | 0               | 0                  |
| Noyes Center                           | 340                    | 6               | 6                  | 24              | 24                 |
| Waxter Center                          | 364                    | 13              | 13                 | 36              | 36                 |
| Western Maryland Children's Center     | 286                    | 11              | 11                 | 26              | 26                 |
| Backbone Youth Center                  | 203                    | 1               | 1                  | 27              | 25                 |
| Mountain View                          | 60                     | 3               | 3                  | 13              | 12                 |
| Garrett (formerly Savage)              | 5                      | 0               | 0                  | 15              | 15                 |
| Green Ridge Youth Center               | 214                    | 5               | 5                  | 29              | 27                 |
| Meadow Mountain Youth Center*          | 5                      | 0               | 0                  | 0               | 0                  |
| Victor Cullen Center                   | 193                    | 0               | 0                  | 38              | 38                 |

Note: DJS has begun universal testing of all youth and staff and that the numbers are subject to change daily. Recovered cases are part of total count. Youth are shown at current location.

Source: DJS Office of Research and Evaluation