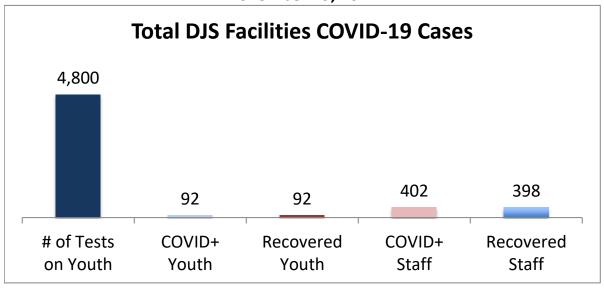

## Cumulative COVID19 Cases To Date November 19, 2021

| Facilities Summary                     | # of Tests<br>on Youth | COVID+<br>Youth | Recovered<br>Youth | COVID+<br>Staff | Recovered<br>Staff |
|----------------------------------------|------------------------|-----------------|--------------------|-----------------|--------------------|
| Total DJS Facilities COVID-19 Cases    | 4,800                  | 92              | 92                 | 402             | 398                |
| Baltimore City Juvenile Justice Center | 981                    | 24              | 24                 | 88              | 88                 |
| Cheltenham Youth Detention Center*     | 832                    | 14              | 14                 | 34              | 34                 |
| Hickey School                          | 921                    | 10              | 10                 | 51              | 51                 |
| Lower Eastern Shore Children's Center  | 417                    | 5               | 5                  | 22              | 22                 |
| Carter Center                          | 2                      | 0               | 0                  | 0               | 0                  |
| Noyes Center                           | 332                    | 6               | 6                  | 24              | 24                 |
| Waxter Center                          | 358                    | 13              | 13                 | 36              | 36                 |
| Western Maryland Children's Center     | 285                    | 11              | 11                 | 26              | 26                 |
| Backbone Youth Center                  | 200                    | 1               | 1                  | 26              | 25                 |
| Mountain View                          | 56                     | 3               | 3                  | 13              | 12                 |
| Garrett (formerly Savage)              | 5                      | 0               | 0                  | 15              | 15                 |
| Green Ridge Youth Center               | 215                    | 5               | 5                  | 29              | 27                 |
| Meadow Mountain Youth Center*          | 5                      | 0               | 0                  | 0               | 0                  |
| Victor Cullen Center                   | 191                    | 0               | 0                  | 38              | 38                 |