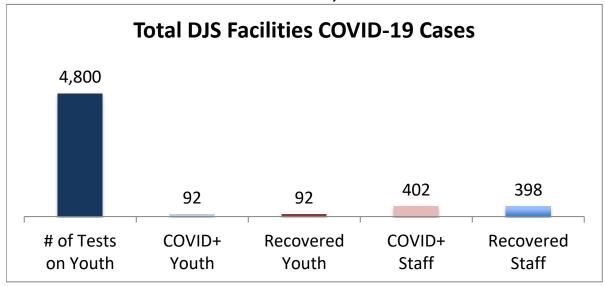

## Cumulative COVID19 Cases To Date November 18, 2021

| Facilities Summary                     | # of Tests<br>on Youth | COVID+<br>Youth | Recovered<br>Youth | COVID+<br>Staff | Recovered<br>Staff |
|----------------------------------------|------------------------|-----------------|--------------------|-----------------|--------------------|
| Total DJS Facilities COVID-19 Cases    | 4,800                  | 92              | 92                 | 402             | 398                |
| Baltimore City Juvenile Justice Center | 981                    | 24              | 24                 | 88              | 88                 |
| Cheltenham Youth Detention Center*     | 832                    | 14              | 14                 | 34              | 34                 |
| Hickey School                          | 921                    | 10              | 10                 | 51              | 51                 |
| Lower Eastern Shore Children's Center  | 417                    | 5               | 5                  | 22              | 22                 |
| Carter Center                          | 2                      | 0               | 0                  | 0               | 0                  |
| Noyes Center                           | 332                    | 6               | 6                  | 24              | 24                 |
| Waxter Center                          | 358                    | 13              | 13                 | 36              | 36                 |
| Western Maryland Children's Center     | 285                    | 11              | 11                 | 26              | 26                 |
| Backbone Youth Center                  | 200                    | 1               | 1                  | 26              | 25                 |
| Mountain View                          | 56                     | 3               | 3                  | 13              | 12                 |
| Garrett (formerly Savage)              | 5                      | 0               | 0                  | 15              | 15                 |
| Green Ridge Youth Center               | 215                    | 5               | 5                  | 29              | 27                 |
| Meadow Mountain Youth Center*          | 5                      | 0               | 0                  | 0               | 0                  |
| Victor Cullen Center                   | 191                    | 0               | 0                  | 38              | 38                 |