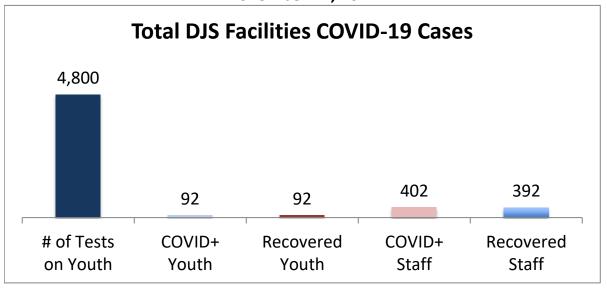

## Cumulative COVID19 Cases To Date November 17, 2021

| Facilities Summary                     | # of Tests<br>on Youth | COVID+<br>Youth | Recovered<br>Youth | COVID+<br>Staff | Recovered<br>Staff |
|----------------------------------------|------------------------|-----------------|--------------------|-----------------|--------------------|
| Total DJS Facilities COVID-19 Cases    | 4,800                  | 92              | 92                 | 402             | 392                |
| Baltimore City Juvenile Justice Center | 981                    | 24              | 24                 | 88              | 88                 |
| Cheltenham Youth Detention Center*     | 832                    | 14              | 14                 | 34              | 33                 |
| Hickey School                          | 921                    | 10              | 10                 | 51              | 51                 |
| Lower Eastern Shore Children's Center  | 417                    | 5               | 5                  | 22              | 21                 |
| Carter Center                          | 2                      | 0               | 0                  | 0               | 0                  |
| Noyes Center                           | 332                    | 6               | 6                  | 24              | 23                 |
| Waxter Center                          | 358                    | 13              | 13                 | 36              | 36                 |
| Western Maryland Children's Center     | 285                    | 11              | 11                 | 26              | 25                 |
| Backbone Youth Center                  | 200                    | 1               | 1                  | 26              | 25                 |
| Mountain View                          | 56                     | 3               | 3                  | 13              | 12                 |
| Garrett (formerly Savage)              | 5                      | 0               | 0                  | 15              | 15                 |
| Green Ridge Youth Center               | 215                    | 5               | 5                  | 29              | 27                 |
| Meadow Mountain Youth Center*          | 5                      | 0               | 0                  | 0               | 0                  |
| Victor Cullen Center                   | 191                    | 0               | 0                  | 38              | 36                 |