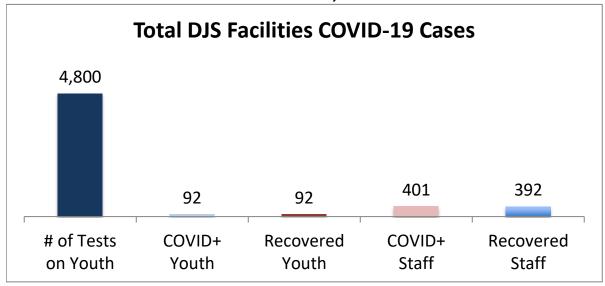

## Cumulative COVID19 Cases To Date November 15, 2021

| Facilities Summary                     | # of Tests<br>on Youth | COVID+<br>Youth | Recovered<br>Youth | COVID+<br>Staff | Recovered<br>Staff |
|----------------------------------------|------------------------|-----------------|--------------------|-----------------|--------------------|
| Total DJS Facilities COVID-19 Cases    | 4,800                  | 92              | 92                 | 401             | 392                |
| Baltimore City Juvenile Justice Center | 981                    | 24              | 24                 | 88              | 88                 |
| Cheltenham Youth Detention Center*     | 832                    | 14              | 14                 | 34              | 33                 |
| Hickey School                          | 921                    | 10              | 10                 | 51              | 51                 |
| Lower Eastern Shore Children's Center  | 417                    | 5               | 5                  | 22              | 21                 |
| Carter Center                          | 2                      | 0               | 0                  | 0               | 0                  |
| Noyes Center                           | 332                    | 6               | 6                  | 24              | 23                 |
| Waxter Center                          | 358                    | 13              | 13                 | 36              | 36                 |
| Western Maryland Children's Center     | 285                    | 11              | 11                 | 26              | 25                 |
| Backbone Youth Center                  | 200                    | 1               | 1                  | 25              | 25                 |
| Mountain View                          | 56                     | 3               | 3                  | 13              | 12                 |
| Garrett (formerly Savage)              | 5                      | 0               | 0                  | 15              | 15                 |
| Green Ridge Youth Center               | 215                    | 5               | 5                  | 29              | 27                 |
| Meadow Mountain Youth Center*          | 5                      | 0               | 0                  | 0               | 0                  |
| Victor Cullen Center                   | 191                    | 0               | 0                  | 38              | 36                 |