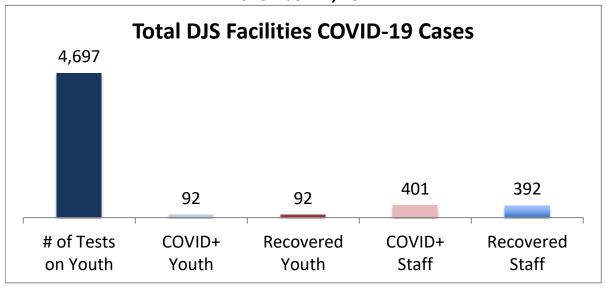

## Cumulative COVID19 Cases To Date November 12, 2021

| Facilities Summary                     | # of Tests<br>on Youth | COVID+<br>Youth | Recovered<br>Youth | COVID+<br>Staff | Recovered<br>Staff |
|----------------------------------------|------------------------|-----------------|--------------------|-----------------|--------------------|
| Total DJS Facilities COVID-19 Cases    | 4,697                  | 92              | 92                 | 401             | 392                |
| Baltimore City Juvenile Justice Center | 959                    | 24              | 24                 | 88              | 88                 |
| Cheltenham Youth Detention Center*     | 816                    | 14              | 14                 | 34              | 33                 |
| Hickey School                          | 906                    | 10              | 10                 | 51              | 51                 |
| Lower Eastern Shore Children's Center  | 404                    | 5               | 5                  | 22              | 21                 |
| Carter Center                          | 2                      | 0               | 0                  | 0               | 0                  |
| Noyes Center                           | 322                    | 6               | 6                  | 24              | 23                 |
| Waxter Center                          | 357                    | 13              | 13                 | 36              | 36                 |
| Western Maryland Children's Center     | 278                    | 11              | 11                 | 26              | 25                 |
| Backbone Youth Center                  | 200                    | 1               | 1                  | 25              | 25                 |
| Mountain View                          | 56                     | 3               | 3                  | 13              | 12                 |
| Garrett (formerly Savage)              | 5                      | 0               | 0                  | 15              | 15                 |
| Green Ridge Youth Center               | 198                    | 5               | 5                  | 29              | 27                 |
| Meadow Mountain Youth Center*          | 5                      | 0               | 0                  | 0               | 0                  |
| Victor Cullen Center                   | 189                    | 0               | 0                  | 38              | 36                 |

Note: DJS has begun universal testing of all youth and staff and that the numbers are subject to change daily. Recovered cases are part of total count. Youth are shown at current location.

Source: DJS Office of Research and Evaluation