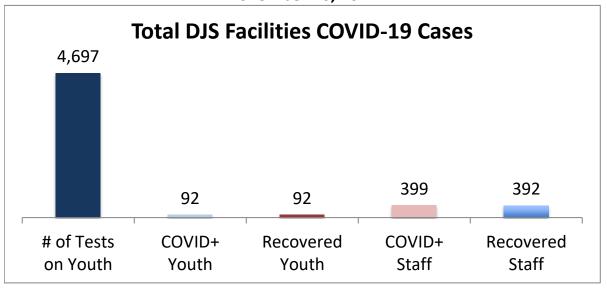

## Cumulative COVID19 Cases To Date November 10, 2021

| Facilities Summary                     | # of Tests<br>on Youth | COVID+<br>Youth | Recovered<br>Youth | COVID+<br>Staff | Recovered<br>Staff |
|----------------------------------------|------------------------|-----------------|--------------------|-----------------|--------------------|
| Total DJS Facilities COVID-19 Cases    | 4,697                  | 92              | 92                 | 399             | 392                |
| Baltimore City Juvenile Justice Center | 959                    | 24              | 24                 | 88              | 88                 |
| Cheltenham Youth Detention Center*     | 816                    | 14              | 14                 | 34              | 33                 |
| Hickey School                          | 906                    | 10              | 10                 | 51              | 51                 |
| Lower Eastern Shore Children's Center  | 404                    | 5               | 5                  | 22              | 21                 |
| Carter Center                          | 2                      | 0               | 0                  | 0               | 0                  |
| Noyes Center                           | 322                    | 6               | 6                  | 24              | 23                 |
| Waxter Center                          | 357                    | 13              | 13                 | 36              | 36                 |
| Western Maryland Children's Center     | 278                    | 11              | 11                 | 26              | 25                 |
| Backbone Youth Center                  | 200                    | 1               | 1                  | 25              | 25                 |
| Mountain View                          | 56                     | 3               | 3                  | 12              | 12                 |
| Garrett (formerly Savage)              | 5                      | 0               | 0                  | 15              | 15                 |
| Green Ridge Youth Center               | 198                    | 5               | 5                  | 28              | 27                 |
| Meadow Mountain Youth Center*          | 5                      | 0               | 0                  | 0               | 0                  |
| Victor Cullen Center                   | 189                    | 0               | 0                  | 38              | 36                 |

Note: DJS has begun universal testing of all youth and staff and that the numbers are subject to change daily. Recovered cases are part of total count. Youth are shown at current location.

Source: DJS Office of Research and Evaluation