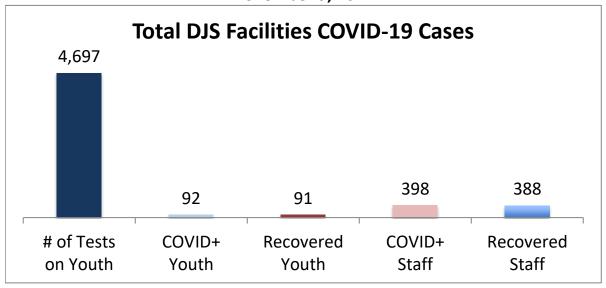

## Cumulative COVID19 Cases To Date November 9, 2021

| Facilities Summary                     | # of Tests<br>on Youth | COVID+<br>Youth | Recovered<br>Youth | COVID+<br>Staff | Recovered<br>Staff |
|----------------------------------------|------------------------|-----------------|--------------------|-----------------|--------------------|
| Total DJS Facilities COVID-19 Cases    | 4,697                  | 92              | 91                 | 398             | 388                |
| Baltimore City Juvenile Justice Center | 959                    | 24              | 24                 | 88              | 88                 |
| Cheltenham Youth Detention Center*     | 816                    | 14              | 13                 | 34              | 33                 |
| Hickey School                          | 906                    | 10              | 10                 | 51              | 51                 |
| Lower Eastern Shore Children's Center  | 404                    | 5               | 5                  | 22              | 20                 |
| Carter Center                          | 2                      | 0               | 0                  | 0               | 0                  |
| Noyes Center                           | 322                    | 6               | 6                  | 24              | 23                 |
| Waxter Center                          | 357                    | 13              | 13                 | 36              | 36                 |
| Western Maryland Children's Center     | 278                    | 11              | 11                 | 26              | 25                 |
| Backbone Youth Center                  | 200                    | 1               | 1                  | 25              | 23                 |
| Mountain View                          | 56                     | 3               | 3                  | 12              | 12                 |
| Garrett (formerly Savage)              | 5                      | 0               | 0                  | 15              | 15                 |
| Green Ridge Youth Center               | 198                    | 5               | 5                  | 27              | 27                 |
| Meadow Mountain Youth Center*          | 5                      | 0               | 0                  | 0               | 0                  |
| Victor Cullen Center                   | 189                    | 0               | 0                  | 38              | 35                 |